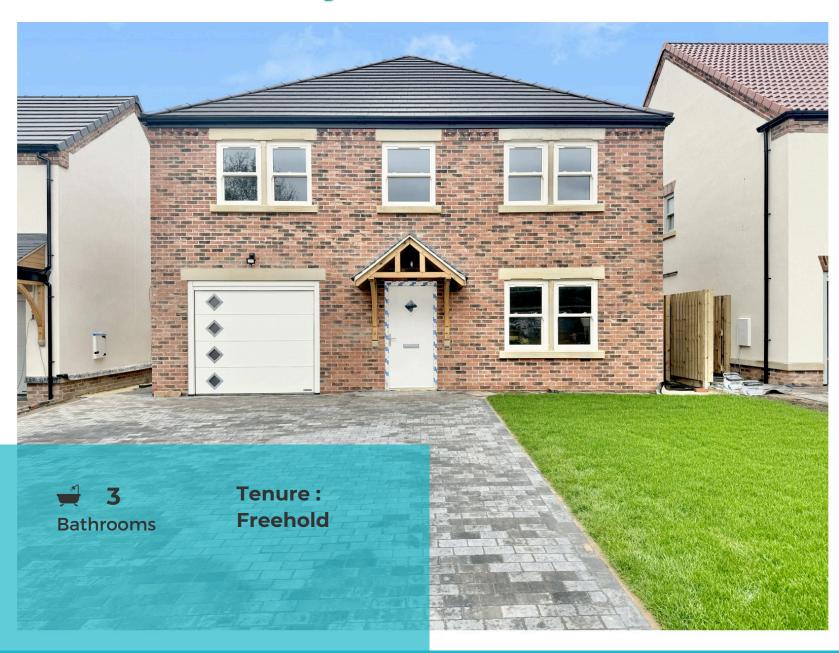

## Offers in the region of £600,000 5 Parliament Row, WF11 9FG

The final plot available at this exclusive development of only 6 new build homes.

Call Tudor Sales & Lettings on 0113 282 3056 for more information or to arrange a viewing!

### EXCLUSIVE OPPORTUNITY: THE FINAL PLOT AWAITS

Tudor Sales & Lettings proudly presents Plot 5, the last available residence in this highly coveted development nestled in the charming village of Fairburn. These residences, meticulously crafted to perfection, boast an exquisite finish and are adorned with premium fixtures and fittings throughout.

Externally, the property boasts a front block-paved driveway, providing ample off-road parking for several vehicles. These highly energy-efficient homes feature solar panels, underfloor heating, an Air Source Heat Pump system, and an EV car charging point. To the rear, a spacious garden unfolds, complete with patio and lawned areas.