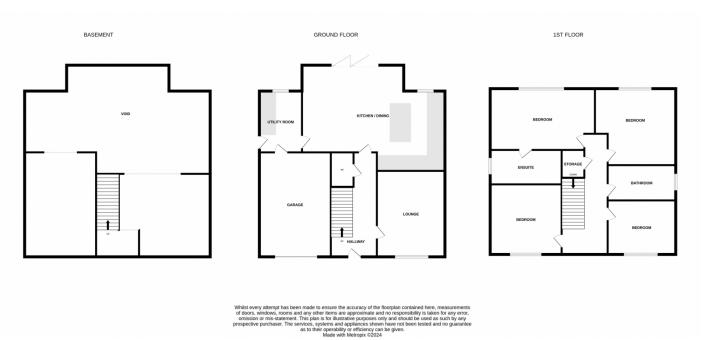

The thoughtfully designed internal layout provides exceptional living space, featuring on the ground floor a welcoming entrance hallway, an open-plan living area with a bespoke fitted kitchen, and bi-folding doors that unveil a delightful rear garden with panoramic views of open fields. Complementing this space are a utility room, lounge, wc/cloaks, and an integral garage. Additionally, the ground floor reveals access to a sprawling basement void, offering versatile possibilities for customization.

Ascending to the first floor, you encounter a well-appointed landing leading to Bedroom 1 with its en-suite shower room, along with three further generously sized double bedrooms and a luxurious family bathroom.

**Kitchen / Dining Area** 7.40m x 6.50m (24' 3" x 21' 4")

**Lounge** 5.00m x 3.50m (16' 5" x 11' 6")

**Utility Room** 3.50m x 2.00m (11' 6" x 6' 7")

**WC/Cloaks** 1.00m x 2.10m (3' 3" x 6' 11")

**Garage** 6.10m x 3.00m (20' x 9' 10")

**Bedroom 1** 4.75m x 4.35m (15' 7" x 14' 3")

**En-Suite** 3.20m x 1.40m (10' 6" x 4' 7")

**Bedroom 2** 5.00m x 4.20m (16' 5" x 13' 9")

**Bedroom 3** 4.00m x 3.20m (13' 1" x 10' 6")

**Bedroom 4** 3.60m x 3.00m (11' 10" x 9' 10")

**Bathroom** 3.65m x 1.90m (12' x 6' 3")