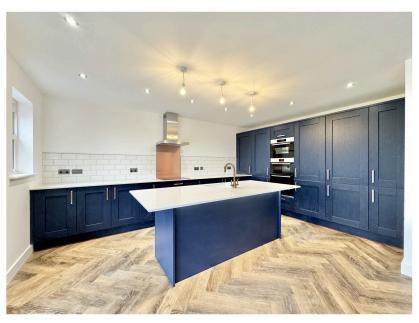

The thoughtfully designed internal layout provides exceptional living space, featuring on the ground floor a welcoming entrance hallway, an open-plan living area with a bespoke fitted kitchen, and bi-folding doors that unveil a delightful rear garden with panoramic views of open fields. Complementing this space are a utility room, lounge, wc/cloaks, and an integral garage. Additionally, the ground floor reveals access to a sprawling basement void, offering versatile possibilities for customization.

**Kitchen / Dining Area** 7.40m x 6.50m (24' 3" x 21' 4")

**Lounge** 5.00m x 3.50m (16' 5" x 11' 6")

**Utility Room** 3.50m x 2.00m (11' 6" x 6' 7")

**WC/Cloaks** 1.00m x 2.10m (3' 3" x 6' 11")

**Garage** 6.10m x 3.00m (20' x 9' 10")