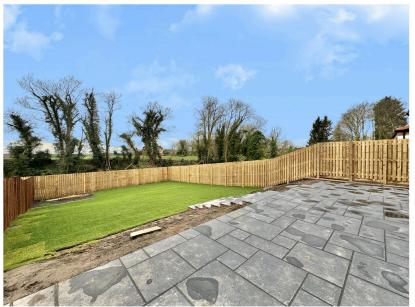

Externally, the property boasts a front block-paved driveway, providing ample off-road parking for several vehicles. These highly energy-efficient homes feature solar panels, underfloor heating, an Air Source Heat Pump system, and an EV car charging point. To the rear, a spacious garden unfolds, complete with patio and lawned areas.