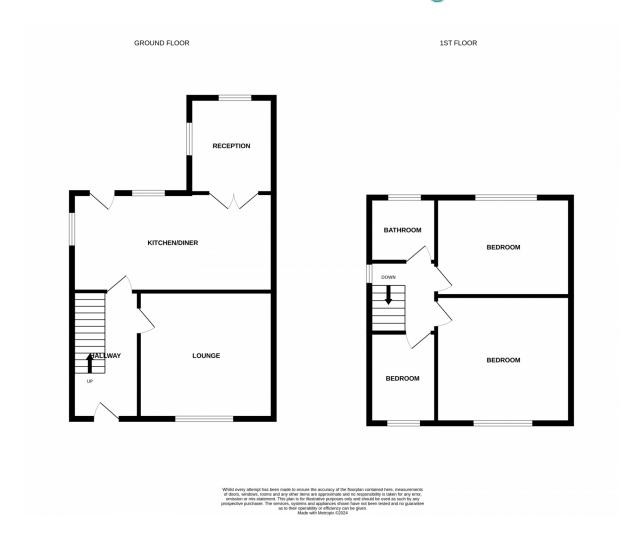

Available for sale is this very well presented, three bedroom, semi detached located on Firtree Avenue in Garforth. Offering spacious room throughout, the internal layout comprises in brief: - entrance hallway, lounge, kitchen diner and an additional reception room. First floor: - landing, three bedrooms and a bathroom. Benefits from double glazing and gas central heating. Externally, there is a garden and driveway to the front. To the rear is a large low maintenance garden and detached garage. Firtree Avenue is within close proximity of East Garforth Train Station, making this the perfect base for those who daily commute. Garforth High Street and it's wide range of amenities are also within easy reach. Call Tudor Sales & Lettings on 0113 282 3056 for more information or to arrange a viewing.

**Kitchen** 16' 5" x 11' 4" (5.00m x 3.45m)

Lovely, large, modern fitted kitchen with a range of wall and base units and integrated appliances including, oven with hob and extractor fan over, sink with mixer tap. Space for double fridge and dishwasher. Breakfast bar, double glazed window and door. Double doors to lounge/office space. Central heating radiator.

**Living Room** 12' 8" x 10' 8" (3.86m x 3.25m)

Feature fireplace. Laminated flooring. Central heating radiator. Coving to ceiling. Double glazed window.

**Second Reception Room** 8' 6" x 8' 2" (2.59m x 2.49m)

Extended off the kitchen/diner is this useful room currently used as an office/lounge. With two double glazed windows and centrally heated radiator

**Bedroom 1** 12' 8" x 10' 2" (3.86m x 3.10m)

Fitted wardrobes. Hardwood flooring. Coving to ceiling. Central heating radiator and a double glazed window.

**Bedroom 2** 10' 8" x 10' 0" (3.25m x 3.05m)

Fitted wardrobes. Laminated flooring. Coving to ceiling. Central heating radiator and a double glazed window.

**Bedroom 3** 9' 4" x 6' 5" (2.84m x 1.96m)

Coving to ceiling. Central heating radiator and a double glazed window.

**Shower Room** 6' 2" x 6' 1" (1.88m x 1.85m)

Shower cubicle. Back to wall wc and vanity unit. Heated towel rail. Double glazed window.