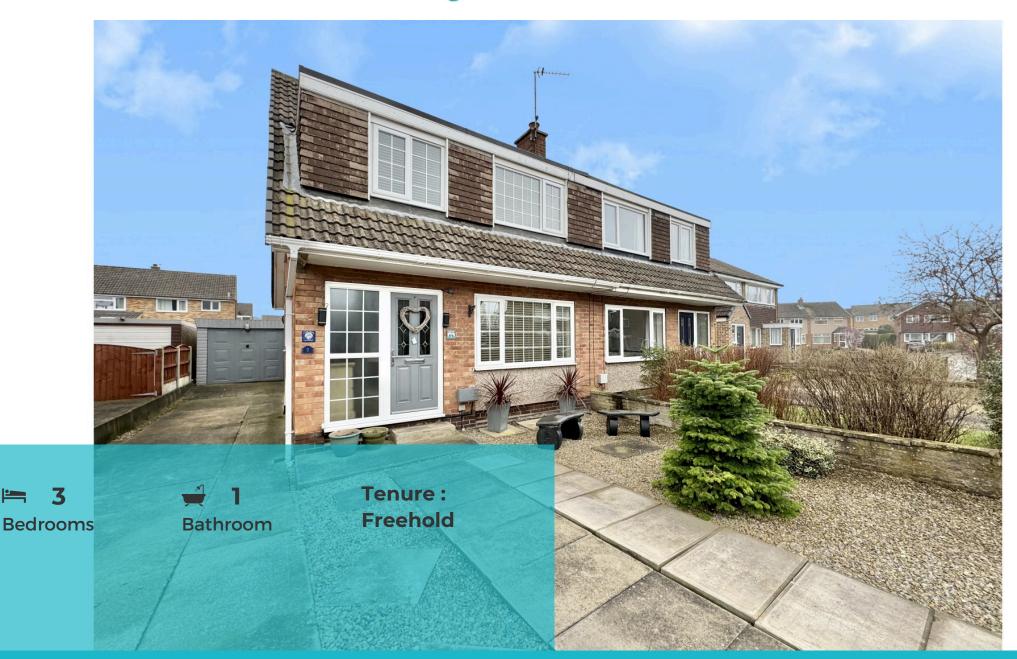

### Asking Price £275,000 Firtree Avenue, Garforth

Available for sale is this three bedroom semi detached properties located on Firtree Avenue in Garforth.

Call Tudor Sales & Lettings on 0113 282 3056 to arrange a viewing!

Available for sale is this very well presented, three bedroom, semi detached located on Firtree Avenue in Garforth. Offering spacious room throughout, the internal layout comprises in brief: - entrance hallway, lounge, kitchen diner and an additional reception room. First floor: - landing, three bedrooms and a bathroom. Benefits from double glazing and gas central heating. Externally, there is a garden and driveway to the front. To the rear is a large low maintenance garden and detached garage. Firtree Avenue is within close proximity of East Garforth Train Station, making this the perfect base for those who daily commute. Garforth High Street and it's wide range of amenities are also within easy reach. Call Tudor Sales & Lettings on 0113 282 3056 for more information or to arrange a viewing.