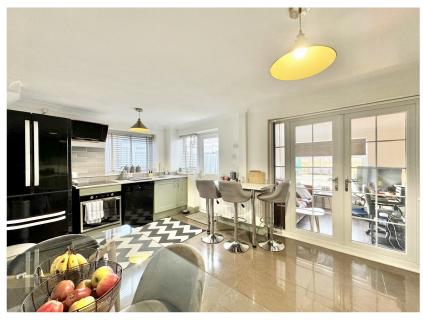

**Kitchen** 16' 5" x 11' 4" (5.00m x 3.45m)

Lovely, large, modern fitted kitchen with a range of wall and base units and integrated appliances including, oven with hob and extractor fan over, sink with mixer tap. Space for double fridge and dishwasher. Breakfast bar, double glazed window and door. Double doors to lounge/office space. Central heating radiator.