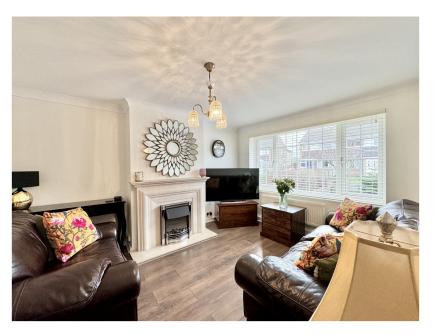

**Living Room** 12' 8" x 10' 8" (3.86m x 3.25m)

Feature fireplace. Laminated flooring. Central heating radiator. Coving to ceiling. Double glazed window.

**Second Reception Room** 8' 6" x 8' 2" (2.59m x 2.49m)