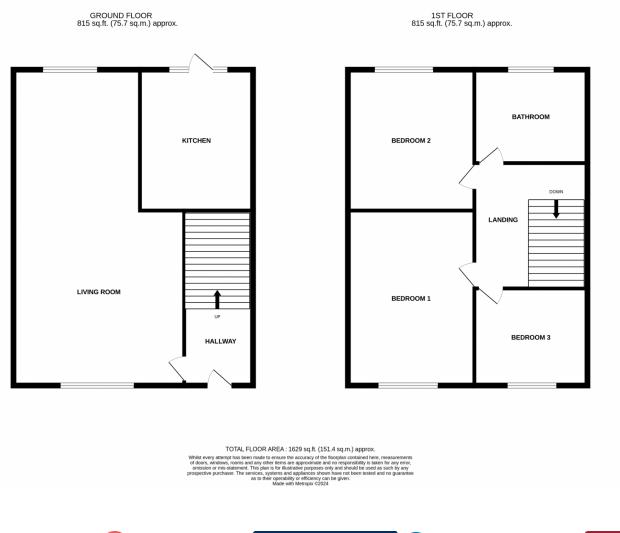

The property comprises of in brief, Hallway, living room, kitchen to the ground floor and three bedrooms and a bathroom to the first floor.

Situated in Bramley the property boasts good access to local ameneties, schools and easy commuting to Leeds city centre.

Fully modernised with no onward chain this property is sure to be popular so dont delay, book a viewing today!

Living Room 26' 4" x 7' 7" (8.03m x 2.31m)

Large, dual aspect living room with coving to ceiling, centrally heated radiator and double glazed windows. Dining area off kitchen if required

#### Kitchen 10' 1" x 7' 1" (3.07m x 2.16m)

Modern fitted kitchen with a range of wall and base units and integrated appliances consisting of Oven with gas hob and extractor fan over, sink with mixer tap, tiled splashback to worksurface area, space for washing machine. Double glazed window and door to rear.

**Bedroom 1***14' 7" x 8' 6" (4.45m x 2.59m)* Double bedroom with double glazed window and centrally heated radiator

**Bedroom 2** 11' 6" x 8' 6" (3.51m x 2.59m) Double bedroom with double glazed window and centrally heated radiator

**Bedroom 3** 9' 4" x 6' 2" (2.84m x 1.88m) Single bedroom with double glazed window and centrally heated radiator

#### Bathroom 7' 0" x 6' 1" (2.13m x 1.85m)

Modern bathroom with white three piece suite comprising of bath with shower screen and shower over, low flush WC and hand basin with storage units under. Tiling to bath area. Double glazed window with privacy glass and centrally heated towel rail