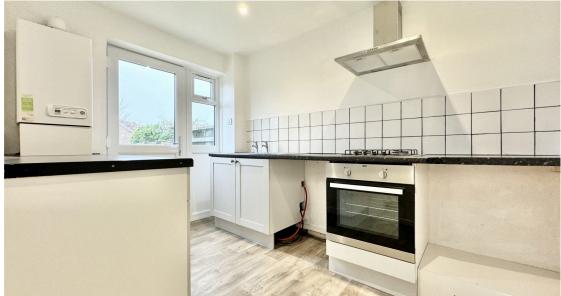

#### Kitchen 10' 1" x 7' 1" (3.07m x 2.16m)

Modern fitted kitchen with a range of wall and base units and integrated appliances consisting of Oven with gas hob and extractor fan over, sink with mixer tap, tiled splashback to worksurface area, space for washing machine. Double glazed window and door to rear.