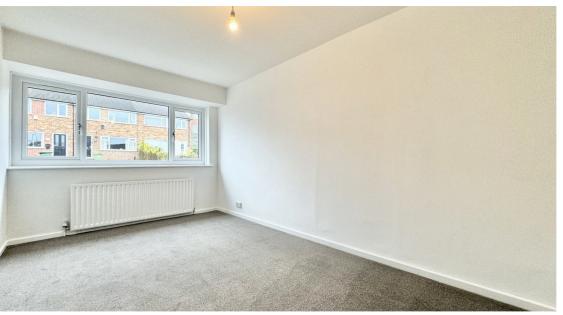

**Bedroom 1***14' 7" x 8' 6" (4.45m x 2.59m)* Double bedroom with double glazed window and centrally heated radiator

**Bedroom 2** 11' 6" x 8' 6" (3.51m x 2.59m) Double bedroom with double glazed window and centrally heated radiator

**Bedroom 3** 9' 4" x 6' 2" (2.84m x 1.88m) Single bedroom with double glazed window and centrally heated radiator