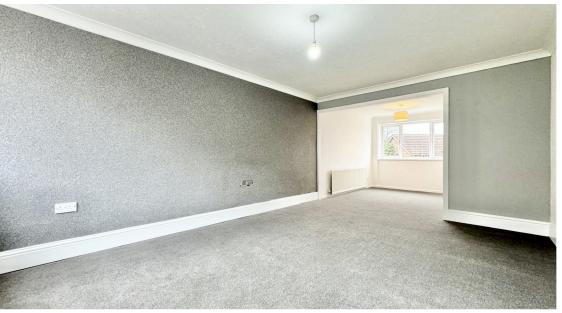

Fully modernised with no onward chain this property is sure to be popular so dont delay, book a viewing today!

Living Room 26' 4" x 7' 7" (8.03m x 2.31m)

Large, dual aspect living room with coving to ceiling, centrally heated radiator and double glazed windows. Dining area off kitchen if required