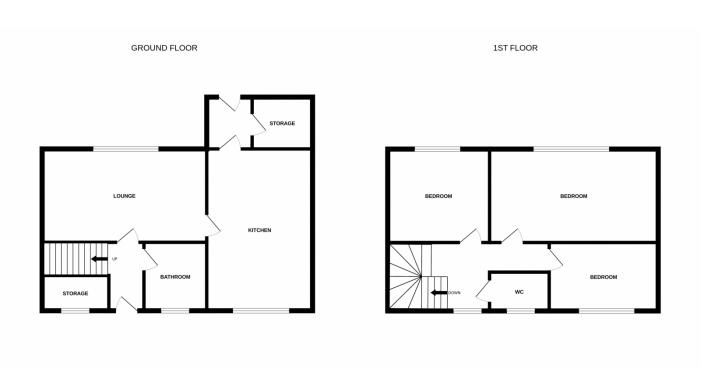

To be sold with no onward chain is this spacious, three bedroom terrace property located on Fryston Road in Castleford. The internal layout comprises in brief: - entrance hallway, kitchen, lounge and a bathroom. First floor: - landing, three bedrooms and a bathroom. Benefits from double glazing and gas central heating. Externally, there is a large lawned garden to the rear. Fryston Road is within easy reach of many local amenities. Call Tudor Sales & Lettings on 0113 282 3056 for more information or to arrange a viewing.

#### Kitchen

With a range of wall and base units. Laminated worktops. Sink and tap. Integrated oven, hob and extractor over. Tiled splashback. Tiled flooring. Central heatiing radiator. Plumbing for washing machine. Double glazed window.

#### Lounge

Feature fireplace. Double glazed window. Central heating radiator. Laminated flooring.

#### **Bedroom 1**

Central heating radiator and double glazed window.

#### **Bedroom 2**

Central heating radiator. Dado rail. Central heating radiator and a double glazed window.

#### **Bedroom 3**

Central heating radiator and a double glazed window.

#### **Bathroom**

Three piece white suite with: - bath with shower over, wc and a wash hand basin. Tiled walls. Double glazed window.

#### WC

Part tiled walls. WC. Central heating radiator. Double glazed window.

#### Offers in excess of £130,000 Fryston Road, Castleford

Whits every attempt has been made to ensure the accuracy of the floorplan contained here, measurements of doors, windows, rooms and any other tense are approximate and on responsibility is taken for any error, omission or mis-statement. This plan is for illustrative purposes only and should be used as such by any prospective purchaser. The services, systems and appliances shown have not been tested and no guarantee as to their operability or efficiency can be given.