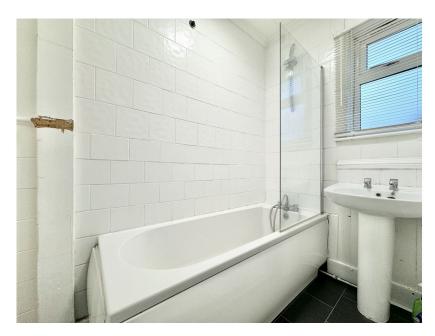

#### **Bathroom**

Three piece white suite with: - bath with shower over, wc and a wash hand basin. Tiled walls. Double glazed window.