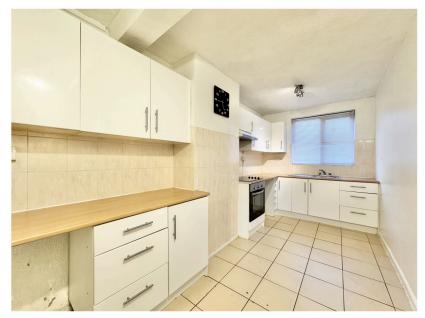

#### Kitchen

With a range of wall and base units. Laminated worktops. Sink and tap. Integrated oven, hob and extractor over. Tiled splashback. Tiled flooring. Central heatiing radiator. Plumbing for washing machine. Double glazed window.