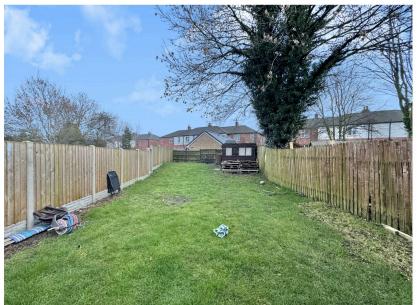

To be sold with no onward chain is this spacious, three bedroom terrace property located on Fryston Road in Castleford. The internal layout comprises in brief: - entrance hallway, kitchen, lounge and a bathroom. First floor: - landing, three bedrooms and a bathroom. Benefits from double glazing and gas central heating. Externally, there is a large lawned garden to the rear. Fryston Road is within easy reach of many local amenities. Call Tudor Sales & Lettings on 0113 282 3056 for more information or to arrange a viewing.