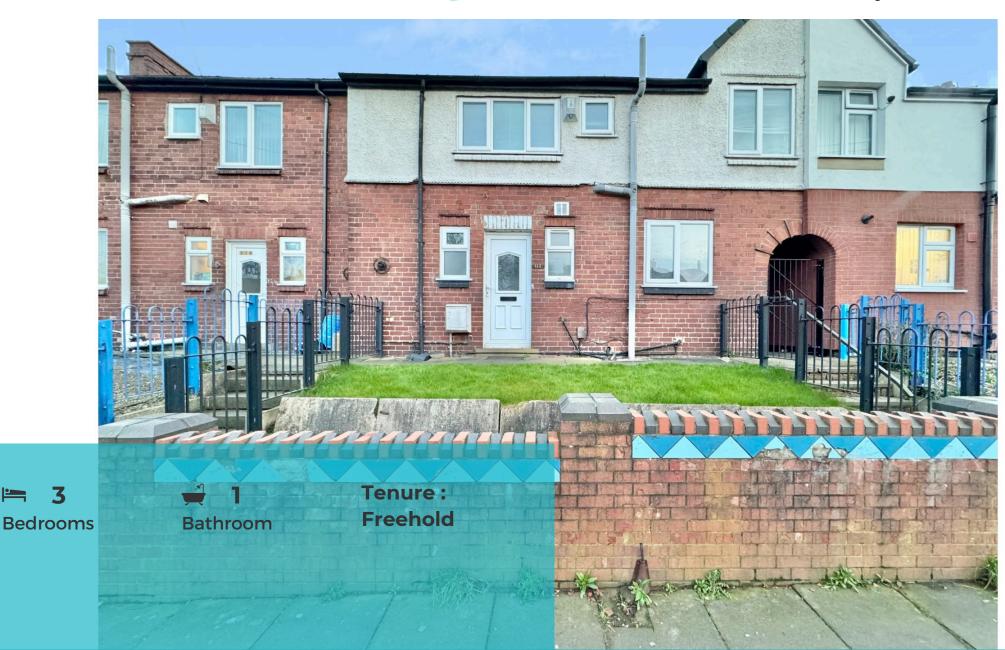

## Offers in excess of £130,000 Fryston Road, Castleford

## Offers in excess of £130,000 Fryston Road, Castleford

To be sold with no onward chain is this three bedroom terrace property on Fryston Road in Castleford.

Call Tudor Sales & Lettings on 0113 282 3056 for more information or to arrange a viewing.

To be sold with no onward chain is this spacious, three bedroom terrace property located on Fryston Road in Castleford. The internal layout comprises in brief: - entrance hallway, kitchen, lounge and a bathroom. First floor: - landing, three bedrooms and a bathroom. Benefits from double glazing and gas central heating. Externally, there is a large lawned garden to the rear. Fryston Road is within easy reach of many local amenities. Call Tudor Sales & Lettings on 0113 282 3056 for more information or to arrange a viewing.