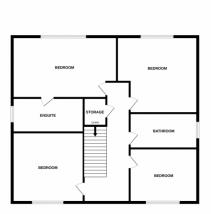

Ascending to the first floor, you encounter a well-appointed landing leading to Bedroom 1 with its en-suite shower room, along with three further generously sized double bedrooms and a luxurious family bathroom.