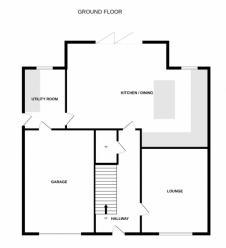

The thoughtfully designed internal layout provides exceptional living space, featuring on the ground floor a welcoming entrance hallway, an open-plan living area with a bespoke fitted kitchen, and bi-folding doors that unveil a delightful rear garden with panoramic views of open fields. Complementing this space are a utility room, lounge, wc/cloaks, and an integral garage. Additionally, the ground floor reveals access to a sprawling basement void, offering versatile possibilities for customization.