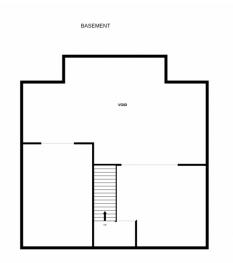

The thoughtfully designed internal layout provides exceptional living space, featuring on the ground floor a welcoming entrance hallway, an open-plan living area with a bespoke fitted kitchen, and bi-folding doors that unveil a delightful rear garden with panoramic views of open fields. Complementing this space are a utility room, lounge, wc/cloaks, and an integral garage. Additionally, the ground floor reveals access to a sprawling basement void, offering versatile possibilities for customization.