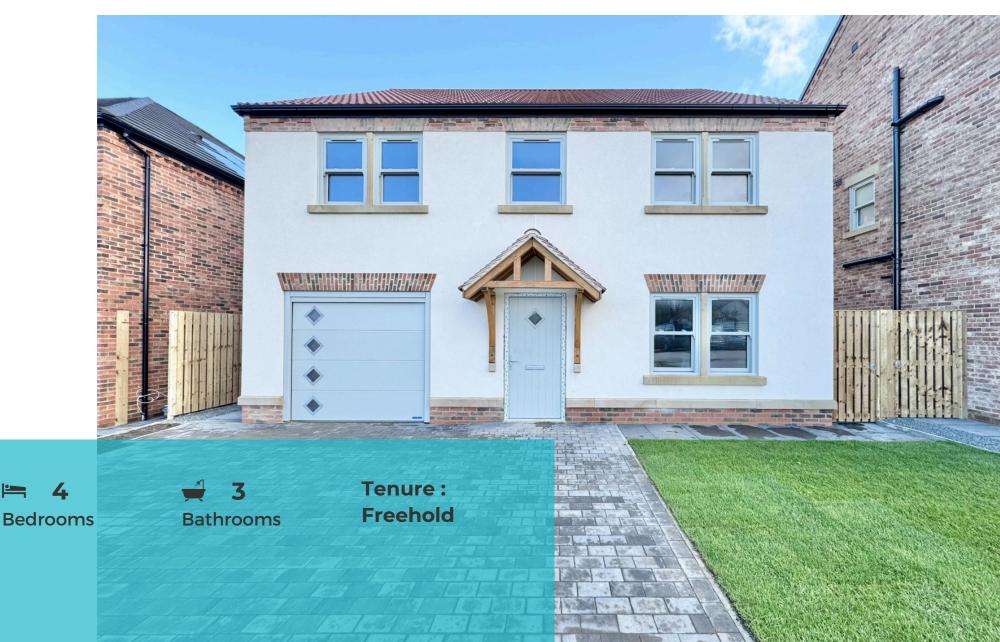

### Asking Price £580,000 Parliament Row, Fairburn

The final plot!

Do not miss out on this fantastic opportunity.

A four bedroom, new build home, located on Parliament Row in the sought after Village of Fairburn.

#### EXCLUSIVE OPPORTUNITY: THE FINAL PLOT AWAITS

Tudor Sales & Lettings proudly presents Plot 4, the last available residence in this highly coveted development nestled in the charming village of Fairburn. These residences, meticulously crafted to perfection, boast an exquisite finish and are adorned with premium fixtures and fittings throughout.

Externally, the property boasts a front block-paved driveway, providing ample off-road parking for several vehicles. These highly energy-efficient homes feature solar panels, underfloor heating, an Air Source Heat Pump system, and an EV car charging point. To the rear, a spacious garden unfolds, complete with patio and lawned areas.