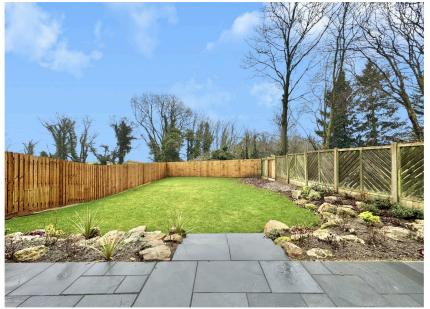

Externally, the property boasts a front block-paved driveway, providing ample off-road parking for several vehicles. These highly energy-efficient homes feature solar panels, underfloor heating, an Air Source Heat Pump system, and an EV car charging point. To the rear, a spacious garden unfolds, complete with patio and lawned areas.