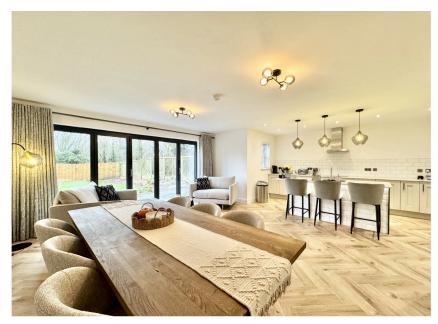

The thoughtfully designed internal layout provides exceptional living space, featuring on the ground floor a welcoming entrance hallway, an open-plan living area with a bespoke fitted kitchen, and bi-folding doors that unveil a delightful rear garden with panoramic views of open fields. Complementing this space are a utility room, lounge, wc/cloaks, and an integral garage. Additionally, the ground floor reveals access to a sprawling basement void, offering versatile possibilities for customization.