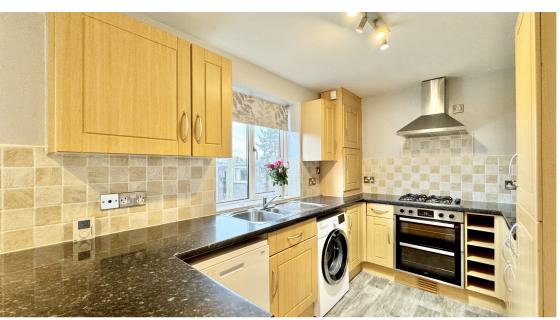

**Kitchen/ Diner** 17' 3" x 7' 8" (5.26m x 2.34m)

Modern fitted kitchen with a range of wall and base units and integrated appliances including oven with hob and extractor fan over, fridge freezer and sink with mixer tap. Tiled splashback to worksurface area, double glazed window and door. Seperate double glazed window to dining area