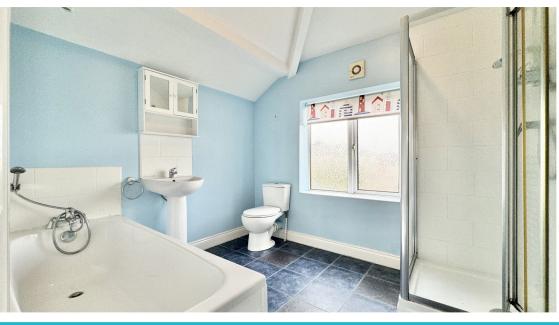

**Bathroom** 9' 0" x 7' 8" (2.74m x 2.34m)

Large bathroom with white four piece bathroom suite comprising of Bath with shower head attachement, sink with tiled splashback, low flush WC and seperate shower cubicle. Double glazed window with privacy glass and extractor fan.