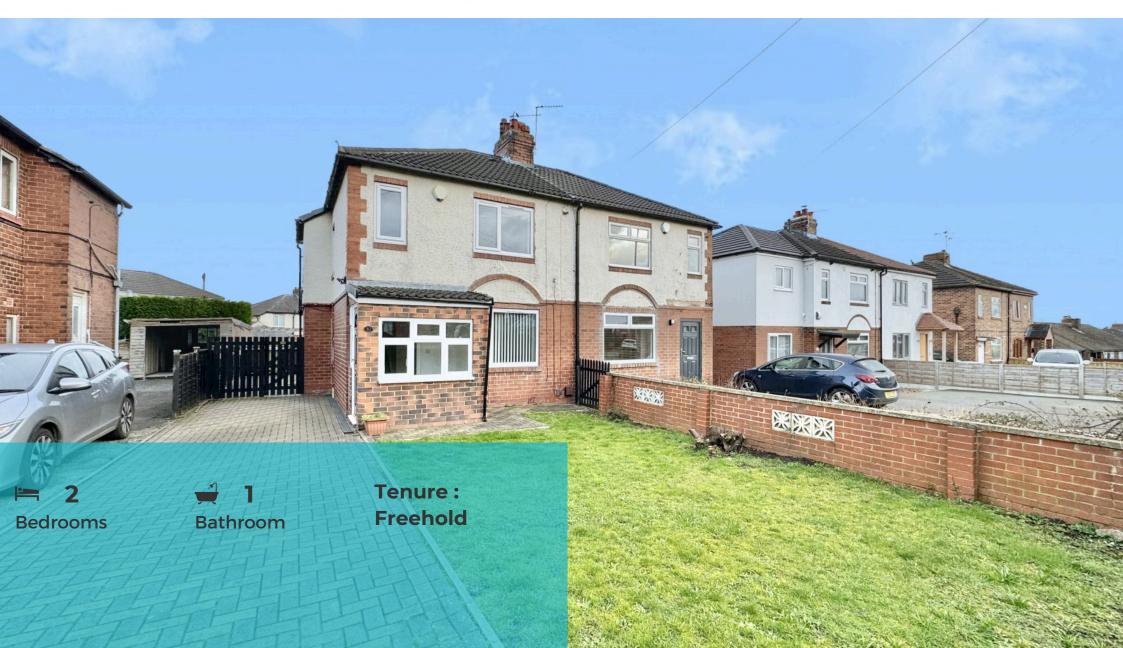

### Asking Price £220,000 Leeds Road, Lofthouse

# TUDOR | Sales & Lettings

TUDOR SALES AND LETTINGS are pleased to present for sale this three bedroom semi detached home with NO ONWARD CHAIN.

Situated in the popluar village of Lofthouse, conveniently located between Leeds and Wakefield it boasts excellent transport links and access to local ameneties.

The property comprises of in brief: Entrance Porch, Living room, kitchen/diner. To the first floor, two double bedrooms and bathroom. Externally block paved drive to the front with ample off street parking and lawned area.

#### External

Lawned garden to rear with patioed seating area. To the front there is a block paved driveway for ample off street parking and lawned area leading to entrance porch.