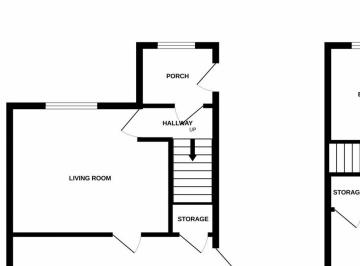

The property comprises of in brief: Entrance Porch, Living room, kitchen/diner. To the first floor, two double bedrooms and bathroom. Externally block paved drive to the front with ample off street parking and lawned area.

## TUDOR | Sales & Lettings

GROUND FLOOR

KITCHEN/DINER

1ST FLOOR

Whist every attempt has been made to ensure the accuracy of the floorplan contained here, measurement of doors, without some and any other terms are approximate and no responsibility attaint for any error, omission or mis-statement. This plan is for illustrative purposes only and should be used as such by any prospective purchaser. The services, systems and appliances shown have not been tested and no guarantee as to their operability or efficiency can be given.