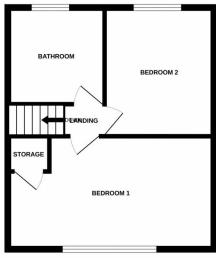

The property comprises of in brief: Entrance Porch, Living room, kitchen/diner. To the first floor, two double bedrooms and bathroom. Externally block paved drive to the front with ample off street parking and lawned area.

## TUDOR | Sales & Lettings

GROUND FLOOR

KITCHEN/DINER

1ST FLOOR

Whist every attempt has been made to ensure the accuracy of the floorplan contained here, measurement of doors, without some and any other terms are approximate and no responsibility attaint for any error, omission or mis-statement. This plan is for illustrative purposes only and should be used as such by any prospective purchaser. The services, systems and appliances shown have not been tested and no guarantee as to their operability or efficiency can be given.