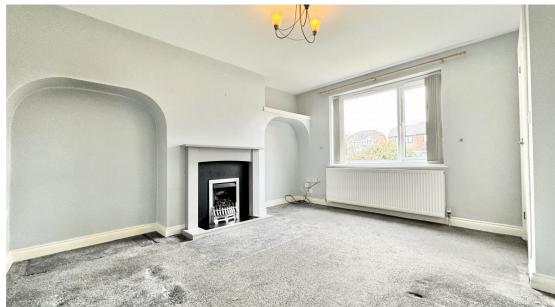

**Living Room** 12' 9" x 10' 7" (3.89m x 3.23m)

Good sized living room with feature fireplace and mantlepiece surround. Double glazed window and centrally heated radiator

**Bedroom 1** 15' 3" x 9' 6" (4.65m x 2.90m)