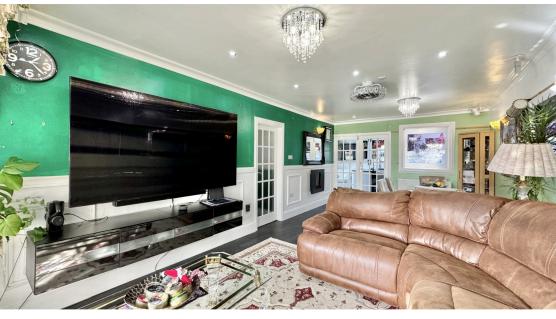

The first floor of the main residence comprises three bedrooms, two of which have built in wardrobe space. There is a kitchen which can be removed and made into an en-suite shower room. You also an additional bathroom.