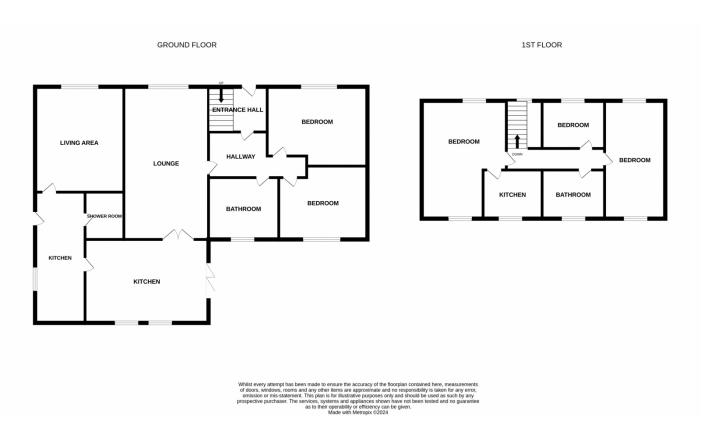

The well-designed internal layout features a welcoming entrance hallway, a modern kitchen / diner with a bi-folding door and three ceiling mounted extraction vents. a comfortable lounge with large bay window, two double radiators and a feature fireplace. Two double bedrooms. A luxorious bathroom with raised toilet, walk in shower, free standing bath, vanity unit and a LED wall hung mirror. The annex on this level includes an additional bedroom, a utility room, and a convenient shower room. Integrated appliances include: - two dishwashers, fridge / freezer, two washing machines and a washer dryer.

The first floor of the main residence comprises three bedrooms, two of which have built in wardrobe space. There is a kitchen which can be removed and made into an en-suite shower room. You also an additional bathroom.