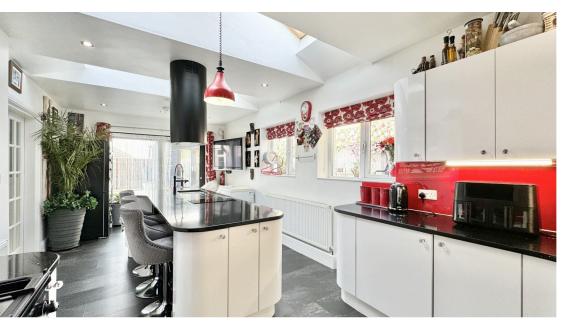

The well-designed internal layout features a welcoming entrance hallway, a modern kitchen / diner with a bi-folding door and three ceiling mounted extraction vents. a comfortable lounge with large bay window, two double radiators and a feature fireplace. Two double bedrooms. A luxorious bathroom with raised toilet, walk in shower, free standing bath, vanity unit and a LED wall hung mirror. The annex on this level includes an additional bedroom, a utility room, and a convenient shower room. Integrated appliances include: - two dishwashers, fridge / freezer, two washing machines and a washer dryer.