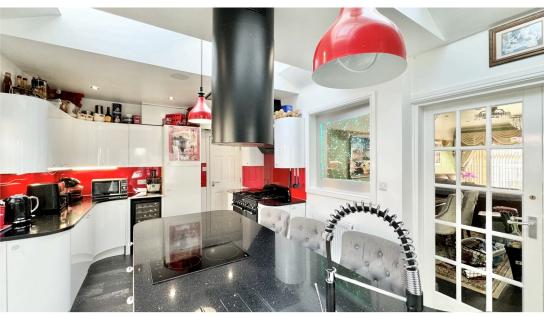

The well-designed internal layout features a welcoming entrance hallway, a modern kitchen / diner with a bi-folding door and three ceiling mounted extraction vents. a comfortable lounge with large bay window, two double radiators and a feature fireplace. Two double bedrooms. A luxorious bathroom with raised toilet, walk in shower, free standing bath, vanity unit and a LED wall hung mirror. The annex on this level includes an additional bedroom, a utility room, and a convenient shower room. Integrated appliances include: - two dishwashers, fridge / freezer, two washing machines and a washer dryer.