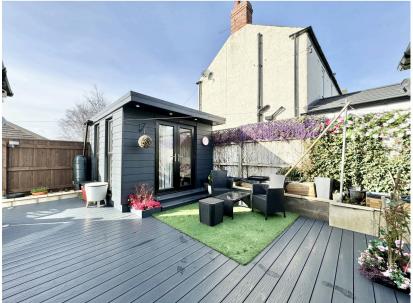

Enjoy the comfort provided by double glazing and gas central heating throughout. For added security, the property comes with fully installed CCTV and ring doorbell. Outside, a tarmac driveway adorns the front, giving off road parking for up to four vehicles. The rear offers a low-maintenance garden complete with a charming summerhouse and composite decking.