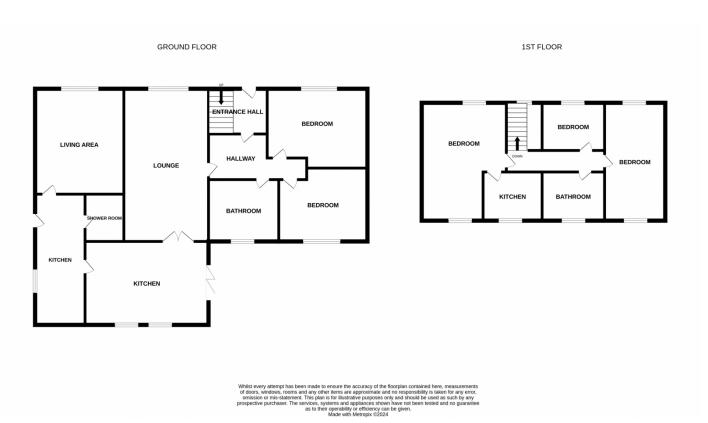

The well-designed internal layout features a welcoming entrance hallway, a modern kitchen / diner with a bi-folding door and three ceiling mounted extraction vents. a comfortable lounge with large bay window, two double radiators and a feature fireplace. Two double bedrooms. A luxurious bathroom with raised toilet, walk in shower, free standing bath, vanity unit and a LED wall hung mirror. The annex on this level includes an additional bedroom, a utility room, and a convenient shower room. Integrated appliances include: - two dishwashers, fridge / freezer, two washing machines and a washer dryer.

The first floor of the main residence comprises three bedrooms, two of which have built in wardrobe space. There is a kitchen which can be removed and made into an en-suite shower room. You also an additional bathroom.