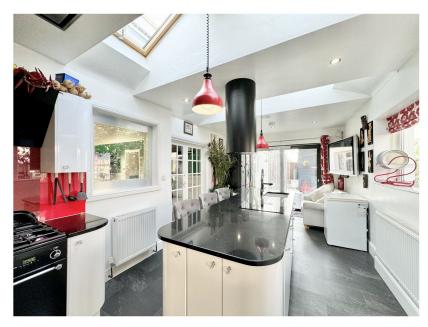

The well-designed internal layout features a welcoming entrance hallway, a modern kitchen / diner with a bi-folding door and three ceiling mounted extraction vents. a comfortable lounge with large bay window, two double radiators and a feature fireplace. Two double bedrooms. A luxurious bathroom with raised toilet, walk in shower, free standing bath, vanity unit and a LED wall hung mirror. The annex on this level includes an additional bedroom, a utility room, and a convenient shower room. Integrated appliances include: - two dishwashers, fridge / freezer, two washing machines and a washer dryer.