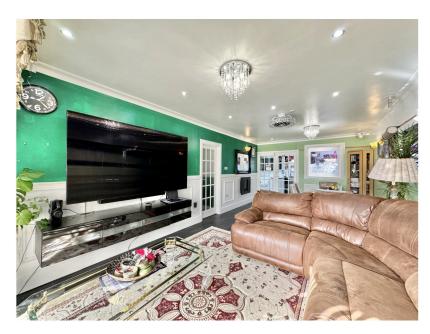

The well-designed internal layout features a welcoming entrance hallway, a modern kitchen / diner with a bi-folding door and three ceiling mounted extraction vents. a comfortable lounge with large bay window, two double radiators and a feature fireplace. Two double bedrooms. A luxurious bathroom with raised toilet, walk in shower, free standing bath, vanity unit and a LED wall hung mirror. The annex on this level includes an additional bedroom, a utility room, and a convenient shower room. Integrated appliances include: - two dishwashers, fridge / freezer, two washing machines and a washer dryer.