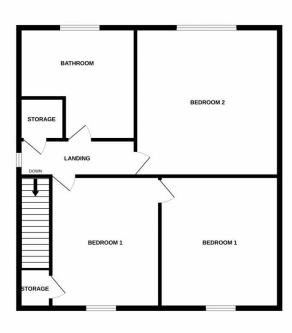

## Asking Price £180,000 Hansby Avenue, Seacroft

Tudor Sales and Lettings are please to present for sale this two bedroom semi detached house on a corner plot.

The property comprises of in brief, Modern Kitchen and Living room to the ground floor and to the first floor Two double bedrooms, one having been split into two bedrooms and a bathroom. Externally there is a large driveway up to the house a grass area and patio to rear.

**Bedroom 1** 15' 1" x 9' 6" (4.60m x 2.90m)

Split into two seperate rooms by means of partition wall and door, measurements are 9.6 x 7.5 and 9.6x 7.3, each has a double glazed window and centrally heated radiator

**Bedroom 2** 15' 1" x 9' 6" (4.60m x 2.90m)

Double bedroom with double glazed window and centrally heated radiator

**Bathroom** 7' 0" x 5' 9" (2.13m x 1.75m)

modern fitted bathroom with white three piece bathroom suite comprising of bath with shower screen and shower over, hand basin with storage under and low flush WC. Fully tiled this bathroom has a double glazed window with privacy glass.