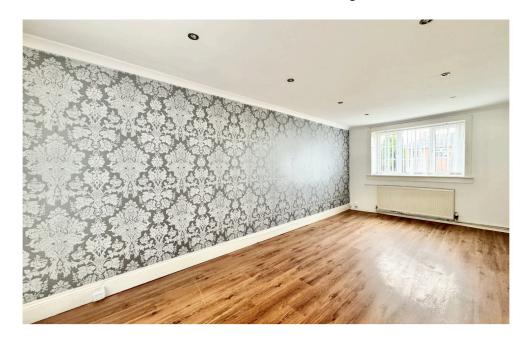

**Living Room** 19' 8" x 10' 3" (5.99m x 3.12m)

Dual aspect living room with feature fireplace and mantlepiece surround. Double glazed window and French style patio doors leading to rear. Spotlighting to ceiling, wooden flooring and centrally heated radiator