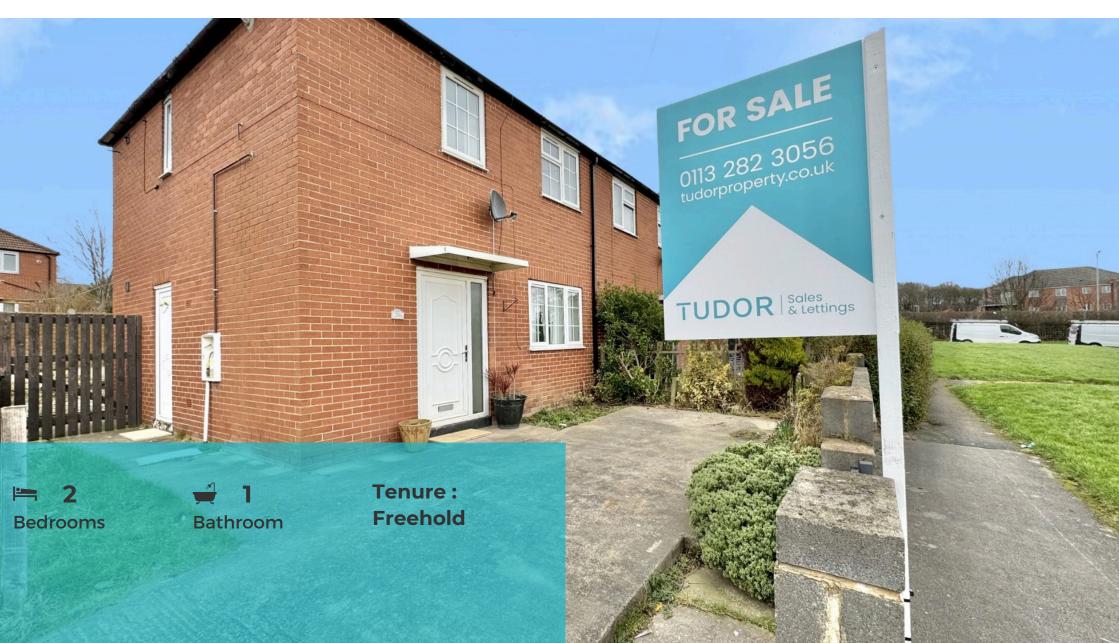

Asking Price £180,000 Hansby Avenue, Seacroft

## Asking Price £180,000 Hansby Avenue, Seacroft

Tudor Sales and Lettings are please to present for sale this two bedroom semi detached house on a corner plot.

The property comprises of in brief, Modern Kitchen and Living room to the ground floor and to the first floor Two double bedrooms, one having been split into two bedrooms and a bathroom. Externally there is a large driveway up to the house a grass area and patio to rear.

Located within easy access of the bus centre next to the Tesco Extra shopping complex and with easy access to major arterial routes and Leeds City Centre this property is sure to be snapped up quickly so be sure to book your viewing straight away!