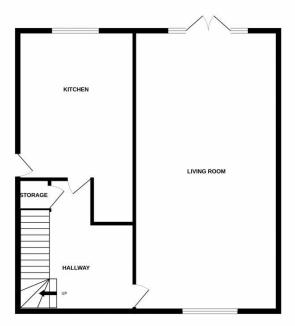

## Asking Price £180,000 Hansby Avenue, Seacroft

Tudor Sales and Lettings are please to present for sale this two bedroom semi detached house on a corner plot.

The property comprises of in brief, Modern Kitchen and Living room to the ground floor and to the first floor Two double bedrooms, one having been split into two bedrooms and a bathroom. Externally there is a large driveway up to the house a grass area and patio to rear.

**Living Room** 19' 8" x 10' 3" (5.99m x 3.12m)

Dual aspect living room with feature fireplace and mantlepiece surround. Double glazed window and French style patio doors leading to rear. Spotlighting to ceiling, wooden flooring and centrally heated radiator

**Kitchen** 9' 6" x 8' 2" (2.90m x 2.49m)

Modern kitchen with a range of wall and base units and tiled splashback. Integrated appliances including oven with hob over and extractor fan and sink with mixer tap. Double glazed window to rear garden and door to side of property.