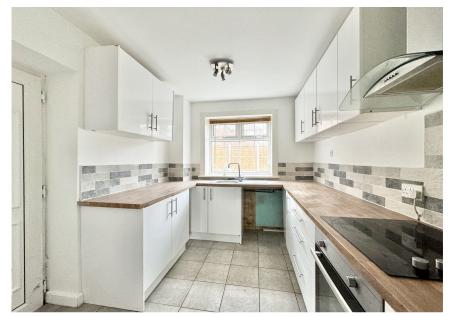

**Kitchen** 9' 6" x 8' 2" (2.90m x 2.49m)

Modern kitchen with a range of wall and base units and tiled splashback. Integrated appliances including oven with hob over and extractor fan and sink with mixer tap. Double glazed window to rear garden and door to side of property.