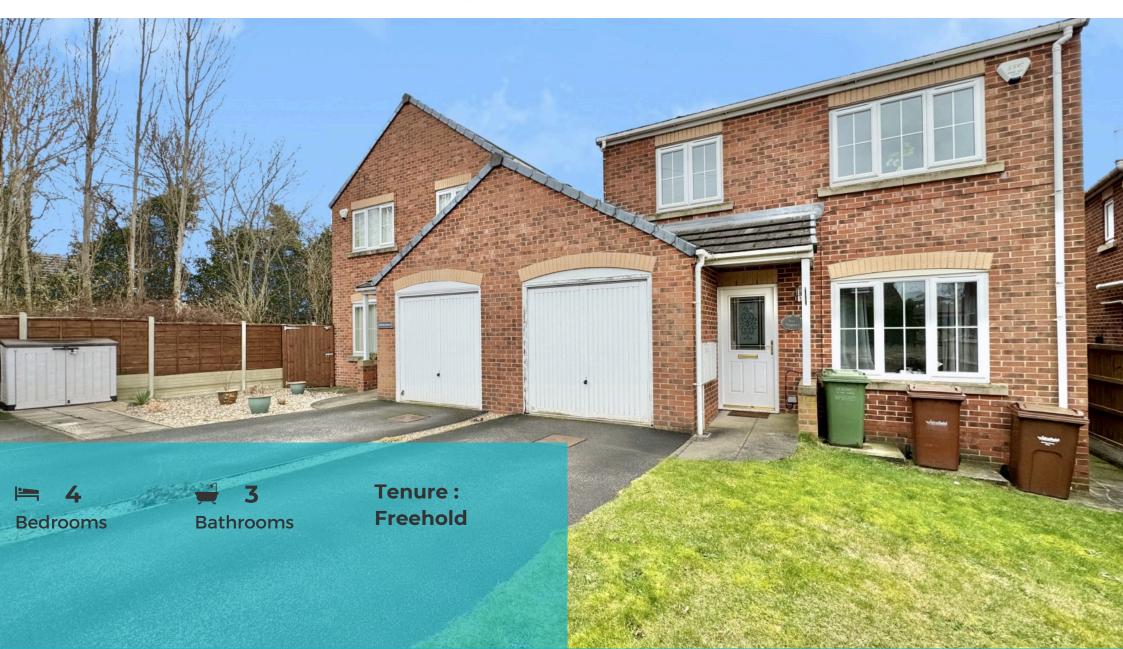

Asking Price £310,000 The Pippins, Castleford

#### Asking Price £310,000 The Pippins, Castleford

# TUDOR | Sales & Lettings

Offering well proportioned rooms throughout out we are delighted to bring to the market for sale this four bedroom, link detached family home, positioned on Hill Crest Mount in Townville, Castleford. The property has a well planned layout and briefly comprises: - entrance hall, kitchen diner, lounge, second reception room and downstairs wc. First floor: - Master bedroom with en-suite, three further bedrooms and house bathroom with separate shower cubicle. To front elevation, driveway provides off street parking which leads to the garage. To rear elevation a fully enclosed garden. Positioned within close proximity of many local amenities and the Xscape, ideal for the growing family. Call our office today for more information or to arrange a viewing.

### Asking Price £310,000 The Pippins, Castleford