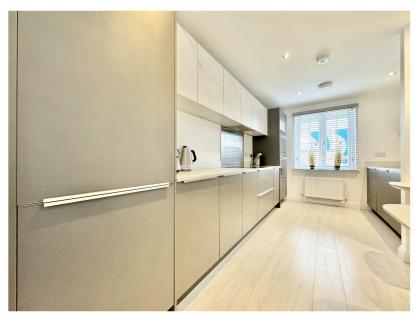

**Kitchen/Dining Room** 14' 7" x 12' 5" (4.45m x 3.78m)

Modern kitchen with a range of integrated appliances comprising of Sink with mixer tap, Double oven, induction hob with extractor fan over, dishwasher, fridge freezer and a range of wall and base units.