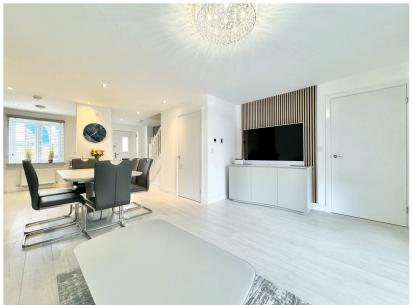

**Living Room** 16' 1" x 10' 10" (4.90m x 3.30m)

Living room with double glazed tri-fold patio doors to rear garden, under floor heating and upgraded flooring.

**Garage** 19' 8" x 9' 11" (5.99m x 3.02m)