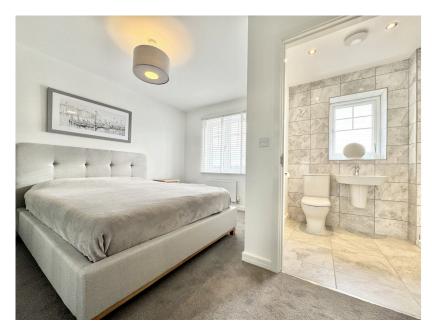

Integral Garage with EV charging point.

**Bedroom 1** 15' 1" x 12' 7" (4.60m x 3.84m)

Double bedroom with integrated wardrobes, double glazed window, centrally heated radiator and en-suite bathroom

**En-suite** 7' 7" x 5' 3" (2.31m x 1.60m)

Fully tiled bathroom with white three piece bathroom suite comprising of low flush WC, hand basin and shower tray with sliding shower screen and double glazed window with privacy glass. Heated towel rail.