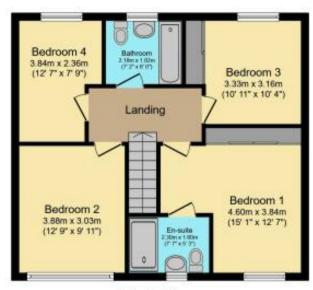

Integral Garage with EV charging point.

**Bedroom 1** 15' 1" x 12' 7" (4.60m x 3.84m)

Double bedroom with integrated wardrobes, double glazed window, centrally heated radiator and en-suite bathroom

**En-suite** 7' 7" x 5' 3" (2.31m x 1.60m)

**Bedroom 2** 12' 9" x 9' 11" (3.89m x 3.02m)

Double bedroom with double glazed window and centrally heated radiator

**Bedroom 3** 10' 11" x 10' 4" (3.33m x 3.15m)

Double bedroom with double glazed window and centrally heated radiator

**Bedroom 4** 12' 7" x 7' 9" (3.84m x 2.36m)

Double bedroom with double glazed window and centrally heated radiator

**Bathroom** 7' 2" x 6' 0" (2.18m x 1.83m)

House bathroom with white three piece suite comprising of, low flush WC, hand basin and bath with shower screen and shower over. Double glazed window with privacy glass and centrally heated towel rail