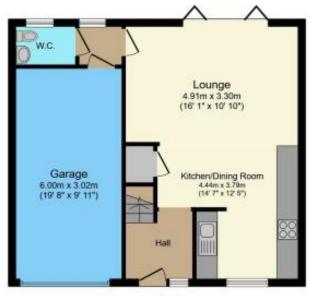

**Kitchen/Dining Room** 14' 7" x 12' 5" (4.45m x 3.78m)

Modern kitchen with a range of integrated appliances comprising of Sink with mixer tap, Double oven, induction hob with extractor fan over, dishwasher, fridge freezer and a range of wall and base units.

**Living Room** 16' 1" x 10' 10" (4.90m x 3.30m)

Living room with double glazed tri-fold patio doors to rear garden, under floor heating and upgraded flooring.

**Garage** 19' 8" x 9' 11" (5.99m x 3.02m)

Integral Garage with EV charging point.

**Bedroom 1** 15' 1" x 12' 7" (4.60m x 3.84m)

Double bedroom with integrated wardrobes, double glazed window, centrally heated radiator and en-suite bathroom

**En-suite** 7' 7" x 5' 3" (2.31m x 1.60m)

Fully tiled bathroom with white three piece bathroom suite comprising of low flush WC, hand basin and shower tray with sliding shower screen and double glazed window with privacy glass. Heated towel rail.