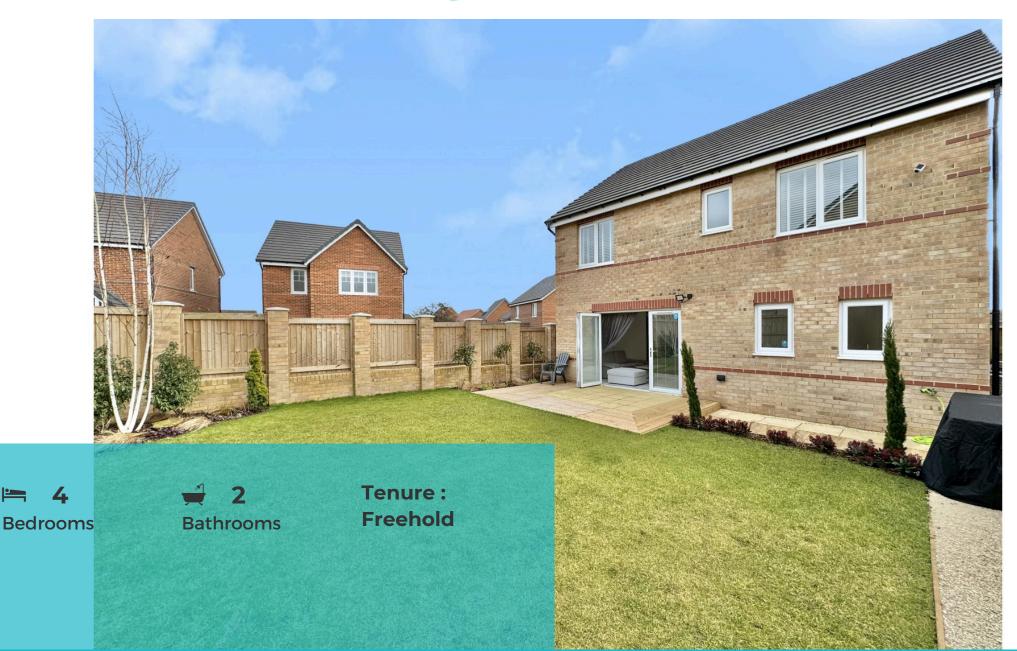

### Offers in excess of £385,000 Meadow Drive, Micklefield

To be sold with no onward chain is this four bedroom detached home.

Call Tudor Sales & Lettings on 0113 282 3056 to arrange a viewing or for more information.

Brought to the market is this immaculate four bedroom detached home located on Meadow Drive in Micklefield. To be sold with no onward chain, the property comprises in brief: - entrance hall, open plan living area with a stunning fitted kitchen. Bi-folding doors open to the delightful rear garden. Also to the ground floor you have a wc and integral garage. First floor: - landing, bedroom 1 with an en-suite, three further bedrooms and a bathroom. Benefits from double glazing, gas central heating and underfloor heating to the ground level. Externally, there is a driveway to the front giving off road parking for two cars. To the rear is a well maintained garden with lawn and decking areas. Call Tudor Sales & Lettings today on 0113 282 3056 for more information or to arrange a viewing.