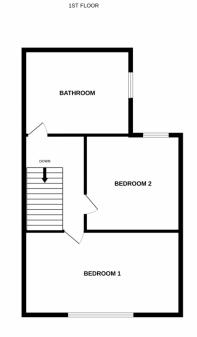

# TUDOR | Sales & Lettings

Available to purchase is this three bedroom mid terrace property located on Coupland Road in Garforth. Set over three floors, the property comprises in brief: - ground floor: - lounge, dining room and a kitchen. First floor: - landing, two bedrooms and a bathroom. Second floor: - bedroom. The property has a hot water boiler and electric heating in every room. Full central heating could be installed for as little as £3,500, and the property does have the benefit of double glazed windows. Externally, there is a buffer garden to the front and to the rear is a fully enclosed garden. Coupland Road is within a short walk of Garforth High Street and it's wide range of amenities. Call Tudor Sales & Lettings on 0113 282 3056 for more information or to arrange a viewing!

Living room with gas fire within mantlepiece surround. Double glazed window.

**Bedroom 1** 13' 7" x 11' 2" (4.14m x 3.40m)

Double bedroom with gas heater, double glazed window and coving to ceiling.

**Bedroom 2** 12' 7" x 7' 7" (3.84m x 2.31m)

Double bedroom with double glazed window and coving to ceiling.

**Bedroom 3** 14' 4" x 13' 8" (4.37m x 4.17m)

Loft conversion, large space currently used as bedroom with velux style window. Electric heater

**Shower Room** 7' 3" x 6' 3" (2.21m x 1.91m)

Modern Shower room with white three piece bathroom suite comprising of shower tray with glass screen and shower over, hand basin with storage under and low flush WC. Double glazed window with privacy glass and electric heated towel rail