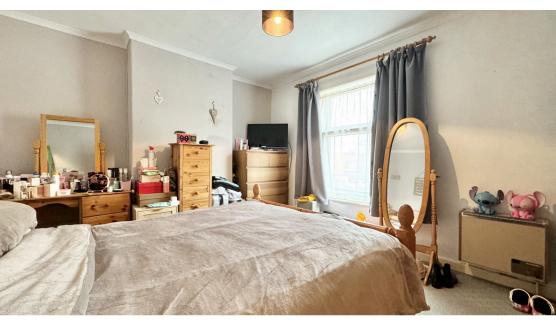

Living room with gas fire within mantlepiece surround. Double glazed window.

**Bedroom 1** 13' 7" x 11' 2" (4.14m x 3.40m)

Double bedroom with gas heater, double glazed window and coving to ceiling.

**Bedroom 2** 12' 7" x 7' 7" (3.84m x 2.31m)