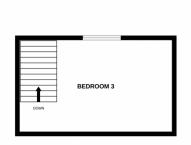

Double bedroom with double glazed window and coving to ceiling.

**Bedroom 3** 14' 4" x 13' 8" (4.37m x 4.17m)

Loft conversion, large space currently used as bedroom with velux style window. Electric heater

### Asking Price £185,000 Coupland Road, Garforth

2ND FLOOR

Whilst every attempt has been made to ensure the accuracy of the floorplan contained here, measurements of doors, windows, rooms and any other items are approximate and no responsibility is taken for any error, omission or mis-statement. This plan is for illustrative purposes only and should be used as such by any prospective purchaser. The services, systems and appliances shown have not been tested and no guarantee as to their operability or efficiency can be given.