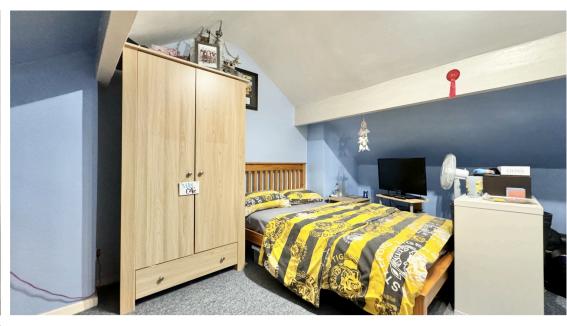

Double bedroom with double glazed window and coving to ceiling.

**Bedroom 3** 14' 4" x 13' 8" (4.37m x 4.17m)

Loft conversion, large space currently used as bedroom with velux style window. Electric heater