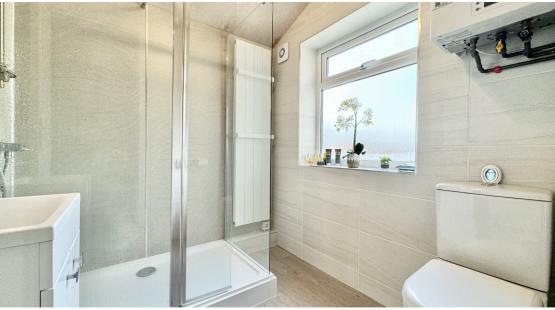

**Shower Room** 7' 3" x 6' 3" (2.21m x 1.91m)

Modern Shower room with white three piece bathroom suite comprising of shower tray with glass screen and shower over, hand basin with storage under and low flush WC. Double glazed window with privacy glass and electric heated towel rail