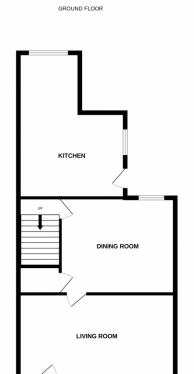

# TUDOR | Sales & Lettings

Available to purchase is this three bedroom mid terrace property located on Coupland Road in Garforth. Set over three floors, the property comprises in brief: - ground floor: - lounge, dining room and a kitchen. First floor: - landing, two bedrooms and a bathroom. Second floor: - bedroom. The property has a hot water boiler and electric heating in every room. Full central heating could be installed for as little as £3,500, and the property does have the benefit of double glazed windows. Externally, there is a buffer garden to the front and to the rear is a fully enclosed garden. Coupland Road is within a short walk of Garforth High Street and it's wide range of amenities. Call Tudor Sales & Lettings on 0113 282 3056 for more information or to arrange a viewing!

#### **KItchen**

Fitted kitchen with tiled splashback and a range of wall and base units. Integrated appliances include free standing oven with hob and extractor fan over, sink with mixer tap. space for fridge freezer and washing machine. Two double glazed windows and door to rear garden

**Dining Room** 12' 8" x 10' 7" (3.86m x 3.23m)

Second reception room currently used for dining, with coving to ceiling, double glazed window, gas heater.

**Living Room** 13' 7" x 10' 9" (4.14m x 3.28m)

Living room with gas fire within mantlepiece surround. Double glazed window.

**Bedroom 1** 13' 7" x 11' 2" (4.14m x 3.40m)

Double bedroom with gas heater, double glazed window and coving to ceiling.

**Bedroom 2** 12' 7" x 7' 7" (3.84m x 2.31m)