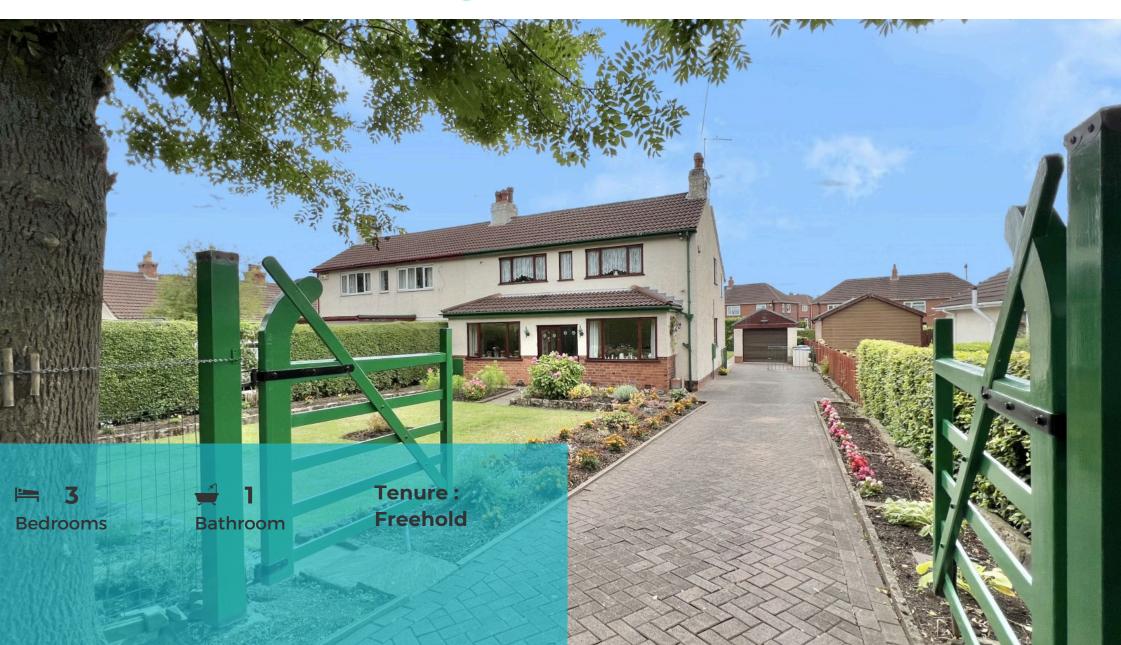

Offers in excess of £360,000 Wakefield Road, Garforth

## Offers in excess of £360,000 Wakefield Road, Garforth

A rare opportunity to purchase this three bedroom semi detached home, located on Wakefield Road in Garforth. Offering spacious living accommodation throughout, the property comprises in brief: - entrance hallway, kitchen diner, utility room, wc / cloaks, lounge and a second reception room. First floor: - landing, three bedrooms, bathroom and a wc. Benefits from gas central heating. Externally, the property enjoys delightful and well maintained gardens. In the rear garden you have a summerhouse and detached garage. Wakefield Road is within easy reach of Garforth Train Station and the National Motorway Network, making this the ideal base for those who daily commute. Garforth Main Street is also within close proximity giving you access to a range of amenities. Call Tudor Sales & Lettings today on 0113 282 3056 to arrange a viewing or for more information.