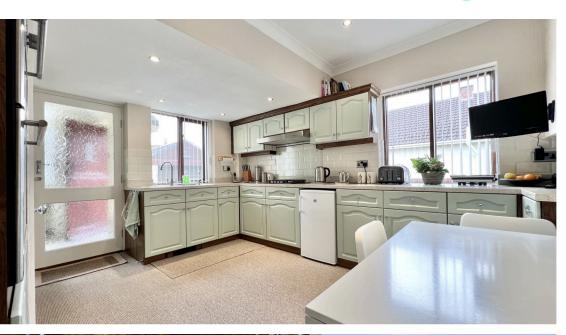

**Kitchen Diner** 14' 14" x 11' 81" (4.62m x 5.41m)

Fitted with a range of wall and base units. Laminated worksurfaces. Sink and tap. Integrated oven and grill. Hob with extractor over. Space for undercounter fridge. Two windows. Vertical central heating radiator. Coving to ceiling.