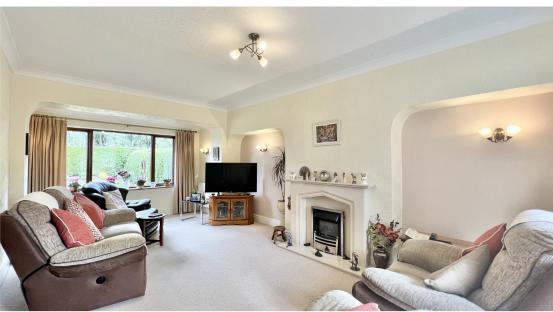

**Lounge** 21' 94" x 11' 98" (8.79m x 5.84m)

Feature fireplace. Central heating radiator. Windows to the front and rear. Central heating radiator. Coving to ceiling. Wall lights.

**Second Reception Room** 15' 53" x 11' 03" (5.92m x 3.43m)