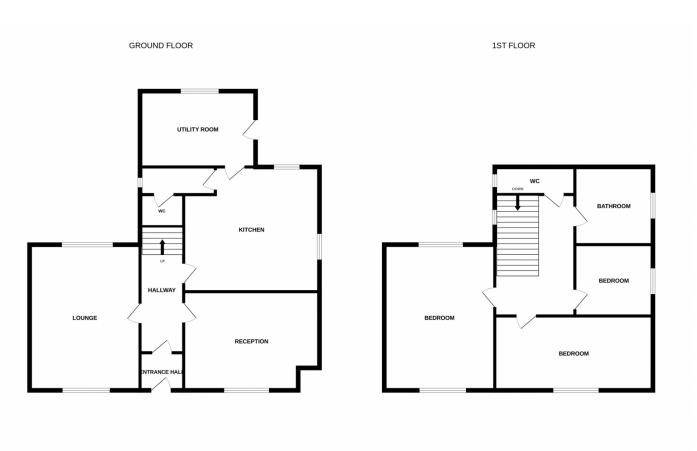

## Offers in excess of £360,000 Wakefield Road, Garforth

A rare opportunity to purchase this three bedroom semi detached home, located on Wakefield Road in Garforth. Offering spacious living accommodation throughout, the property comprises in brief: - entrance hallway, kitchen diner, utility room, wc / cloaks, lounge and a second reception room. First floor: - landing, three bedrooms, bathroom and a wc. Benefits from gas central heating. Externally, the property enjoys delightful and well maintained gardens. In the rear garden you have a summerhouse and detached garage. Wakefield Road is within easy reach of Garforth Train Station and the National Motorway Network, making this the ideal base for those who daily commute. Garforth Main Street is also within close proximity giving you access to a range of amenities. Call Tudor Sales & Lettings today on 0113 282 3056 to arrange a viewing or for more information.

**Kitchen Diner** 14' 14" x 11' 81" (4.62m x 5.41m)

Fitted with a range of wall and base units. Laminated worksurfaces. Sink and tap. Integrated oven and grill. Hob with extractor over. Space for undercounter fridge. Two windows. Vertical central heating radiator. Coving to ceiling.

**Utility Room** 8' 51" x 9' 74" (3.73m x 4.62m)

Wall units. Laminated worksurface. Plumbing for washing machine and space for a tumble dryer. Central heating radiator. Tiled flooring. Window. Coving to ceiling.

**Lounge** 21' 94" x 11' 98" (8.79m x 5.84m)

Feature fireplace. Central heating radiator. Windows to the front and rear. Central heating radiator. Coving to ceiling. Wall lights.

**Second Reception Room** 15' 53" x 11' 03" (5.92m x 3.43m)

Window to the front. Central heating radiator. Coving to ceiling.

**Bedroom 1** 18' 60" x 10' 95" (7.01m x 5.46m)

Two windows. Central heating radiator. Fitted wardrobes. Central heating radiator.

**Bedroom 2** 10' 33" x 13' 34" (3.89m x 4.83m)

Two windows. Central heating radiator. Fitted wardrobes. Central heating radiator.

**Bedroom 3** 7' 82" x 10' 32" (4.22m x 3.86m)

Window to the side. Central heating radiator. Airing Cupboard with boiler.

**Bathroom** 6' 07" x 9' 40" (2.01m x 3.76m)

Corner bath. Wash hand basin. Shower cubicle. Central heating radiator. Tiled walls.