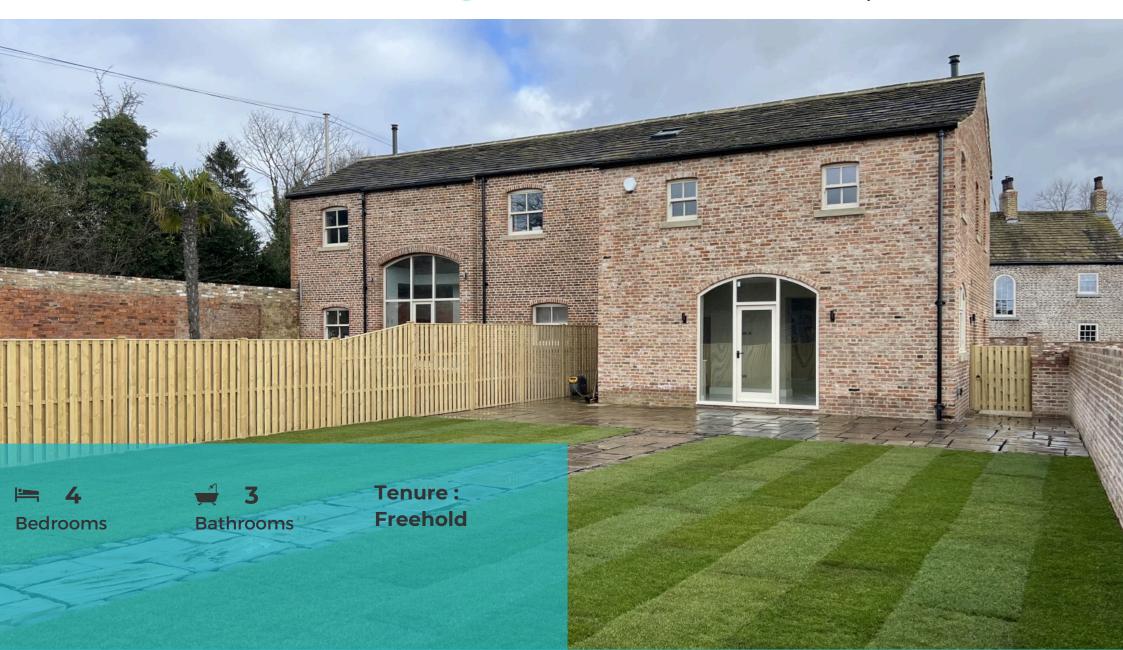

## Offers in the region of £500,000 Maple Barn, Newsam Green

### \*\*\* VIEW NOW \*\*\*

Maple Barn is a truly stunning four bedroom semi detached converted barn located on Newsam Green. Built to the highest standard, this immaculate home comprises in brief: entrance hallway, wc/cloaks, living room with feature log burner, Howdens fitted kitchen and a utility room. First floor: landing, master bedroom with en-suite, three further bedrooms and a luxorious family bathroom. Benefits from bespoke hardwood sash windows and air source underfloor heating. Externally, to the front there is a large lawned garden and patio area with detached garage awaiting planning permission. To the rear is a pebbled garden area. Call Tudor Sales & Lettings for more information or to arrange a viewing on 0113 282 3056.