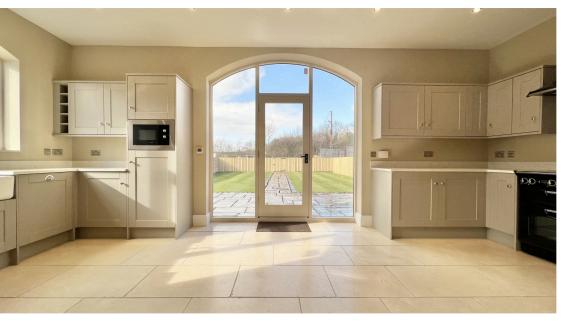

**Kitchen** 21' 3" x 10' 7" (6.48m x 3.23m)

Fitted with a wide range of Howdens wall and base units. Granite worktops and upstands. Belfast sink and tap. Rangemaster cooker with extractor hood over and a splashback. Integrated fridge freezer, dishwasher, microwave. Limestone flooring. Underfloor heating. Door leads to the front garden. Handmade, double glazed window.