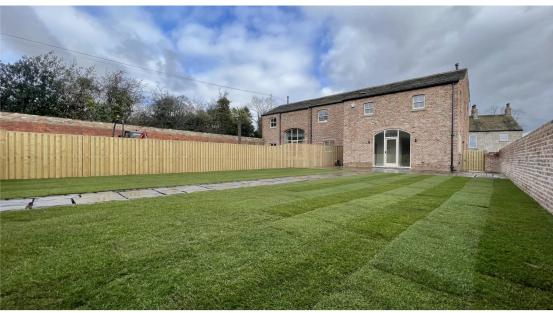

### \*\*\* VIEW NOW \*\*\*

Maple Barn is a truly stunning four bedroom semi detached converted barn located on Newsam Green. Built to the highest standard, this immaculate home comprises in brief: entrance hallway, wc/cloaks, living room with feature log burner, Howdens fitted kitchen and a utility room. First floor: landing, master bedroom with en-suite, three further bedrooms and a luxorious family bathroom. Benefits from bespoke hardwood sash windows and air source underfloor heating. Externally, to the front there is a large lawned garden and patio area with detached garage awaiting planning permission. To the rear is a pebbled garden area. Call Tudor Sales & Lettings for more information or to arrange a viewing on 0113 282 3056.