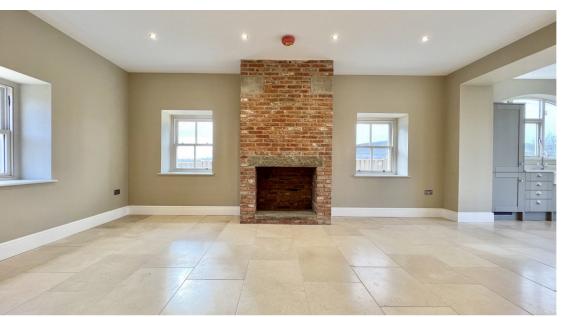

**Lounge** 19' 7" x 16' 2" (5.97m x 4.93m)

Exposed brick chimney breast with wood burning stove. Limestone flooring with underfloor heating. Downlights. Handmade, three double glazed box sash window.

**Utility Room** 9' 4" x 6' 3" (2.84m x 1.91m)