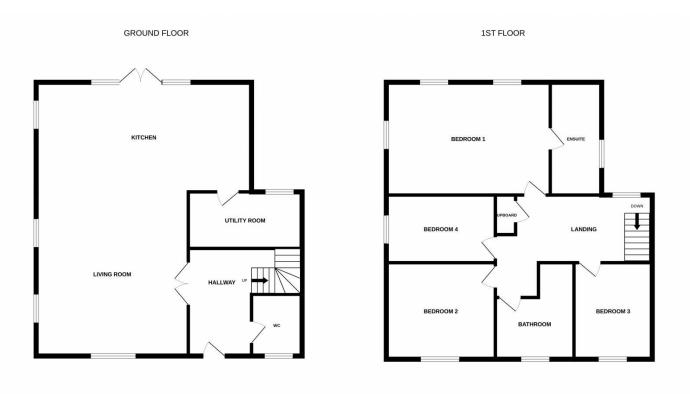

**Kitchen** 21' 3" x 10' 7" (6.48m x 3.23m)

Fitted with a wide range of Howdens wall and base units. Granite worktops and upstands. Belfast sink and tap. Rangemaster cooker with extractor hood over and a splashback. Integrated fridge freezer, dishwasher, microwave. Limestone flooring. Underfloor heating. Door leads to the front garden. Handmade, double glazed window.

**Lounge** 19' 7" x 16' 2" (5.97m x 4.93m)

Exposed brick chimney breast with wood burning stove. Limestone flooring with underfloor heating. Downlights. Handmade, three double glazed box sash window.

**Utility Room** 9' 4" x 6' 3" (2.84m x 1.91m)

Fitted with Howdens units. Granite worktops and upstands. Sink and tap. Limestone flooring with underfloor heating. Handmade, double glazed box sash window.

**WC/Cloaks** 4' 6" x 4' 3" (1.37m x 1.30m)

Vanity unit. WC. Limestone flooring with underfloor heating. Handmade, double glazed box sash window.

**Bedroom 1** 18' 0" x 10' 7" (5.49m x 3.23m)

Spacious master bedroom. Three handmade, double glazed box sash window. Door to en-suite.

**En-Suite** 10' 7" x 3' 6" (3.23m x 1.07m)

Tiled shower cubicle. Vanity unit. WC. Tiled flooring. Feature wall light. Handmade, double glazed window.

**Bedroom 2** 11' 5" x 10' 8" (3.48m x 3.25m)

Beams with feature lighting. Handmade, double glazed box sash window.

**Bedroom 3** 11' 5" x 8' 2" (3.48m x 2.49m)

Beams with feature lighting. Handmade, double glazed box sash window.

**Bedroom 4** 10' 8" x 9' 0" (3.25m x 2.74m)

Handmade, double glazed box sash window.

**Bathroom** 11' 5" x 7' 7" (3.48m x 2.31m)

Roll top bath with chrome tap and hand held shower head. Vanity unit. WC. Tiled shower enclosure. Tiled flooring. Handmade, double glazed box sash window.