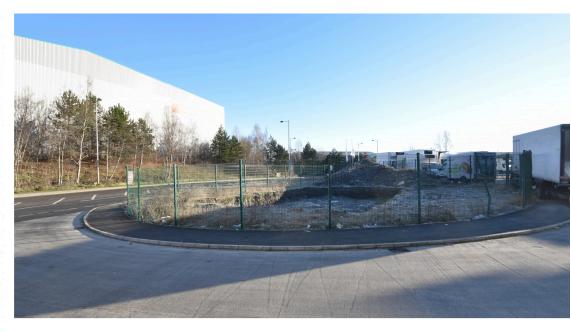

## Asking Price £90,000 Normandy Court, Whitwood

Tudor Sales and Lettings are pleased to present for sale open scrub-land at Normandy Court, Castleford, WFIO 5NR. The site is positioned within an established industrial park which is allocated within the Local Plan as Employment Zone - EZ9, Wakefield Europort, Whitwood. To the rear and side of the land there are existing commercial-industrial units which share a point of access, beyond which there is a railway line. To the north of site, there is a bus stop within a short walking distance that includes services between Castleford and Knottingley. The surrounding area is predominantly industrial in character and has been developed for a range of Class B1, B2 and B8 related uses.