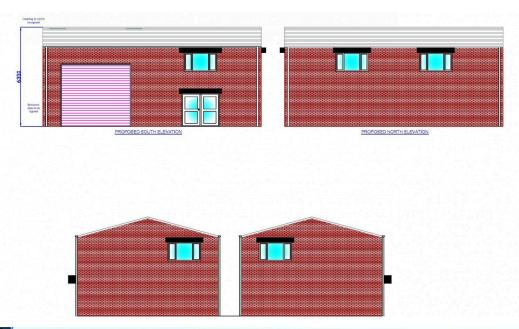

## TUDOR | Sales & Lettings

## Asking Price £90,000 Normandy Court, Whitwood







Tudor Sales and Lettings are pleased to present for sale open scrub-land at Normandy Court, Castleford, WFIO 5NR. The site is positioned within an established industrial park which is allocated within the Local Plan as Employment Zone - EZ9, Wakefield Europort, Whitwood. To the rear and side of the land there are existing commercial-industrial units which share a point of access, beyond which there is a railway line. To the north of site, there is a bus stop within a short walking distance that includes services between Castleford and Knottingley. The surrounding area is predominantly industrial in character and has been developed for a range of Class B1, B2 and B8 related uses.

Planning Permission granted.

## TUDOR | Sales & Lettings

## Asking Price £90,000 Normandy Court, Whitwo