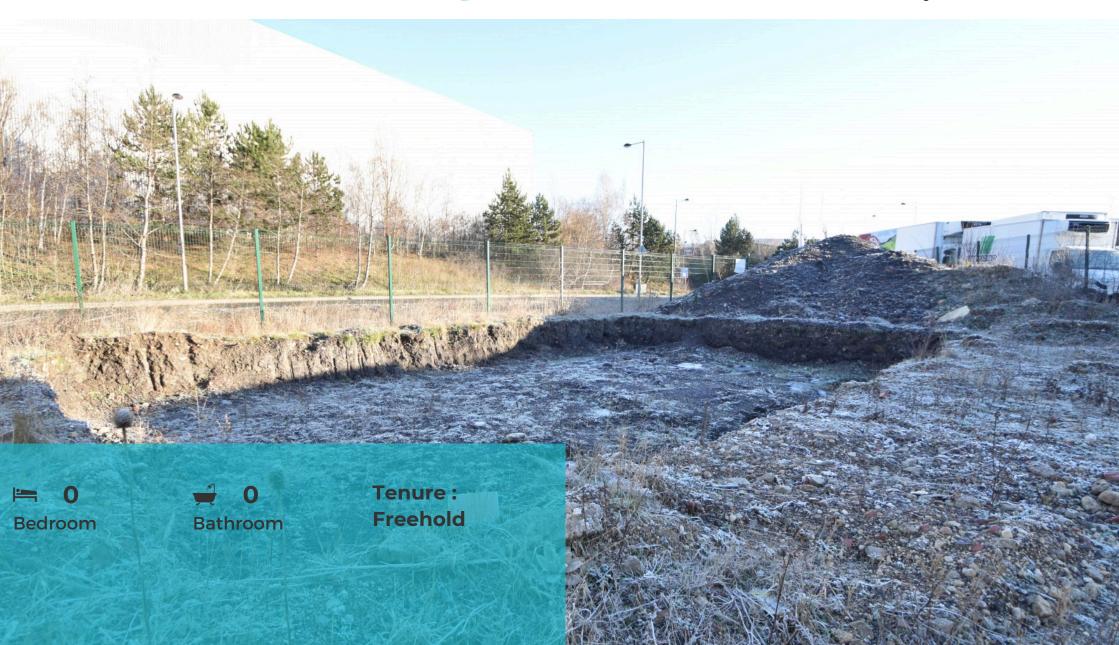

## Asking Price £90,000 Normandy Court, Whitwood

Tudor Sales and Lettings are pleased to present for sale open scrub-land at Normandy Court, Castleford, WFIO 5NR. The site is positioned within an established industrial park which is allocated within the Local Plan as Employment Zone - EZ9, Wakefield Europort, Whitwood. To the rear and side of the land there are existing commercial-industrial units which share a point of access, beyond which there is a railway line. To the north of site, there is a bus stop within a short walking distance that includes services between Castleford and Knottingley. The surrounding area is predominantly industrial in character and has been developed for a range of Class B1, B2 and B8 related uses.