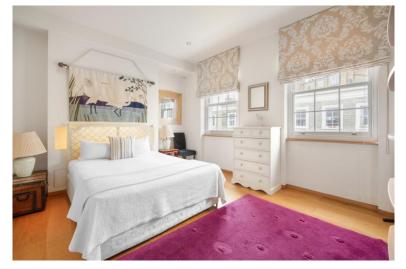

## **Property Description**

Step into a spacious open-plan kitchen and living room adorned with double-height ceilings, where sleek lines meet timeless design. The kitchen, with fully integrated high-end appliances and solid granite worktops, beckons culinary creativity. A feature fireplace graces the living room, leading seamlessly to a private balcony through French doors, offering a serene escape. Ascend to the expansive private roof terrace, a sanctuary under the sky, perfect for al fresco gatherings or quiet moments of reflection. The master bedroom benefits from an en-suite

bathroom, with two further double bedrooms serviced by a family bathroom. Underfloor heating and air conditioning provide year-round comfort. Additional conveniences include a guest WC with utility room, ensuring both practicality and refinement.