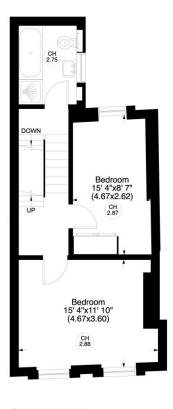

## Moreton Street SW1

Gross internal area (approx.) 110 Sq m (1184 Sq ft) For identification only, Not to Scale

Ground Floor

First Floor

Second Floor

Third Floor

## www.virtualtours.london

Not to scale, for guidance only and must not be relied upon as a statement of fact. All measurements and areas are approximate only (and have been prepared in accordance with the current edition of the RICS Code of Measuring Practice).