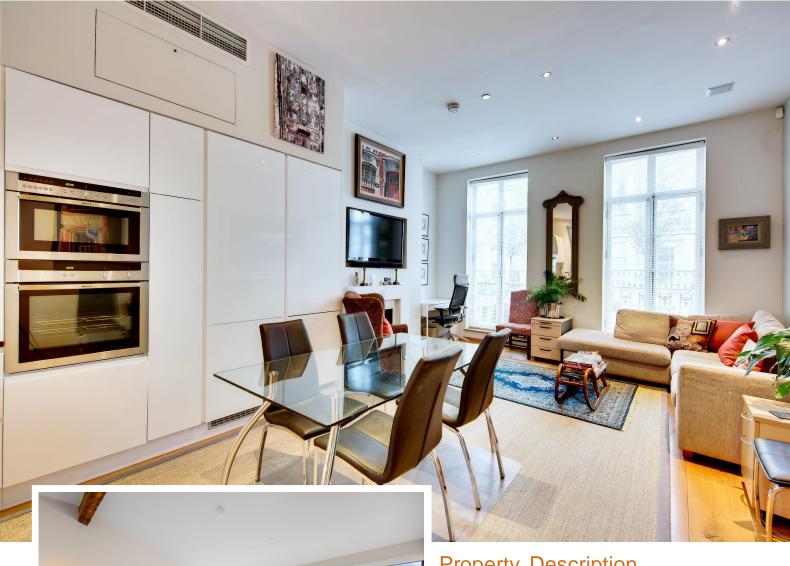

## **Property Description**

Step into a spacious open-plan kitchen and living room adorned with double-height ceilings, where sleek lines meet timeless design. The kitchen, with fully integrated high-end appliances and solid granite worktops, beckons culinary creativity. A feature fireplace graces the living room, leading seamlessly to a private balcony through French doors, offering a serene escape. Ascend to the expansive private roof terrace, a sanctuary under the sky, perfect for al fresco gatherings or quiet moments of reflection. The master bedroom benefits from an en-suite