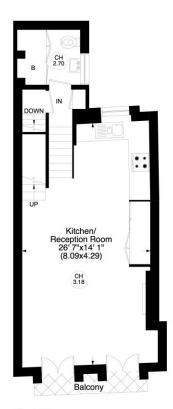

## Moreton Street SW1

Gross internal area (approx.) 110 Sq m (1184 Sq ft) For identification only, Not to Scale

Ground Floor

First Floor

Second Floor

Third Floor

## www.virtualtours.london

Not to scale, for guidance only and must not be relied upon as a statement of fact. All measurements and areas are approximate only (and have been prepared in accordance with the current edition of the RICS Code of Measuring Practice).