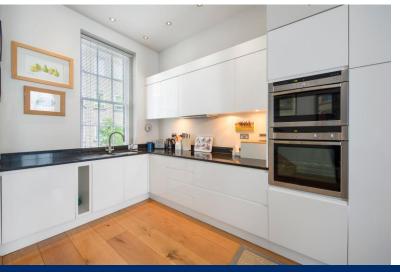

## **Property Description**

Step into a spacious open-plan kitchen and living room adorned with double-height ceilings, where sleek lines meet timeless design. The kitchen, with fully integrated high-end appliances and solid granite worktops, beckons culinary creativity. A feature fireplace graces the living room, leading seamlessly to a private balcony through French doors, offering a serene escape. Ascend to the expansive private roof terrace, a sanctuary under the sky, perfect for al fresco gatherings or quiet moments of reflection. The master bedroom benefits from an en-suite