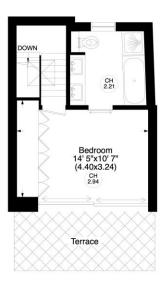

## Moreton Street SW1

Gross internal area (approx.) 110 Sq m (1184 Sq ft) For identification only, Not to Scale

Ground Floor

First Floor

Second Floor

Third Floor

## www.virtualtours.london

Not to scale, for guidance only and must not be relied upon as a statement of fact. All measurements and areas are approximate only (and have been prepared in accordance with the current edition of the RICS Code of Measuring Practice).