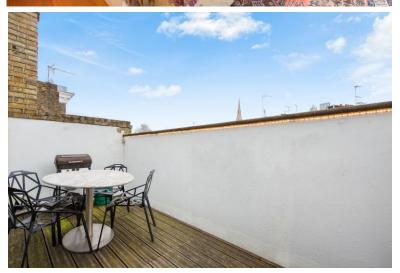

## **Property Description**

Step into a spacious open-plan kitchen and living room adorned with double-height ceilings, where sleek lines meet timeless design. The kitchen, with fully integrated high-end appliances and solid granite worktops, beckons culinary creativity. A feature fireplace graces the living room, leading seamlessly to a private balcony through French doors, offering a serene escape. Ascend to the expansive private roof terrace, a sanctuary under the sky, perfect for al fresco gatherings or quiet moments of reflection. The master bedroom benefits from an en-suite