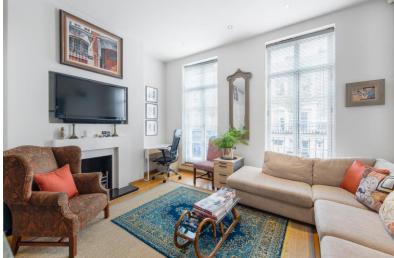

## **Property Description**

Step into a spacious open-plan kitchen and living room adorned with double-height ceilings, where sleek lines meet timeless design. The kitchen, with fully integrated high-end appliances and solid granite worktops, beckons culinary creativity. A feature fireplace graces the living room, leading seamlessly to a private balcony through French doors, offering a serene escape. Ascend to the expansive private roof terrace, a sanctuary under the sky, perfect for al fresco gatherings or quiet moments of reflection. The master bedroom benefits from an en-suite