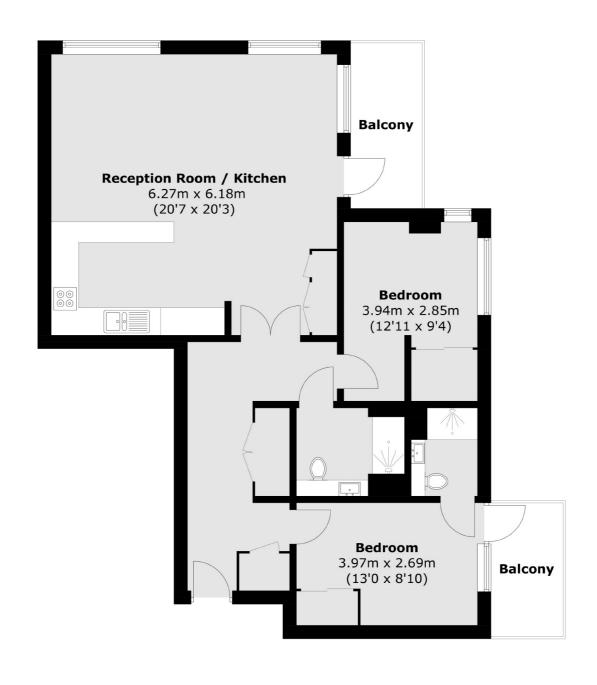

## Beaufort Square, NW9 £650,000

A stunning two double bedroom apartment set within the prestigious Beaufort Park development. This home comes with two bathrooms, gated parking and two private balconies.

## Beaufort Square, London, NW9

Total area (approx.): 85.6 sq. m (921.4 sq. ft) Balcony area (approx.): 10.4 sq. m (111.9 sq. ft)

Hendon

London

Sales

NW4 3AS

020 8545 8586

18 Central Circus