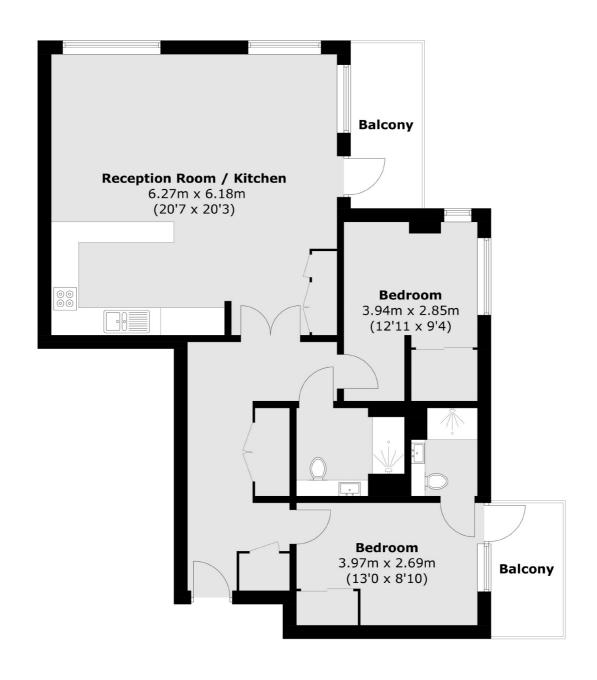

## Beaufort Square, London, NW9

Total area (approx.): 85.6 sq. m (921.4 sq. ft) Balcony area (approx.): 10.4 sq. m (111.9 sq. ft)

Hendon

London

Sales

NW4 3AS

020 8545 8586

18 Central Circus