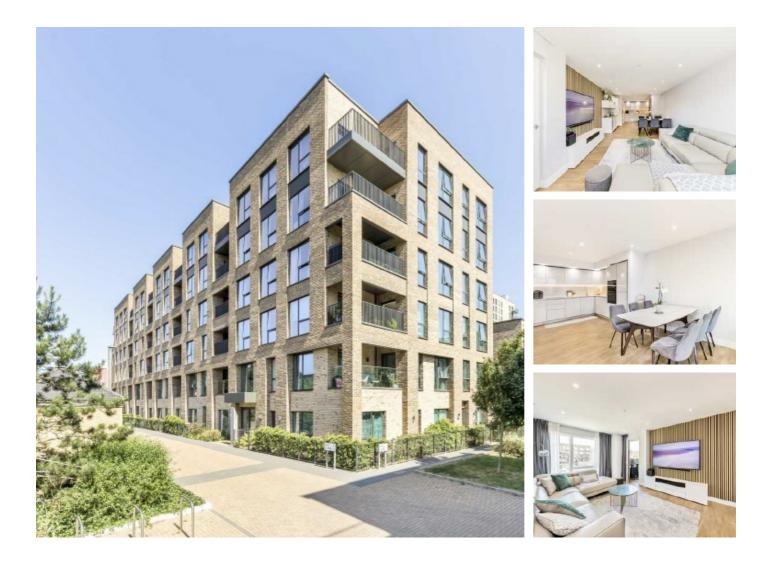

## Hoy Close, NW9 £650,000

A fantastic three double bedroom flat set within the high end Redrow development. This luxurious apartment comes with two bathrooms, three large double bedrooms with bespoke wardrobes fitted, two balconies and a large open plan kitchen living area with additional cupboard space.

### Features

Colindale Gardens Two Private Balconies Underground Parking Gym High Specification Three Double Bedrooms

### Hoy Close, London, NW9

Total area (approx.): 100.1 sq. m (1077.5 sq. ft) Balcony: 12.2 sq. m (131.3 sq. ft)

Hendon 18 Central Circus London NW4 3AS Sales 020 8545 8586 Energy Rating: . We aim to make our particulars both accurate and reliable. However they are not guaranteed; nor do they form part of an offer or contract. If you require clarification on any points then please contact us, especially if you're traveling some distance to view. Please note that appliances and heating systems have not been tested and therefore no warranties can be given as to their good working order.