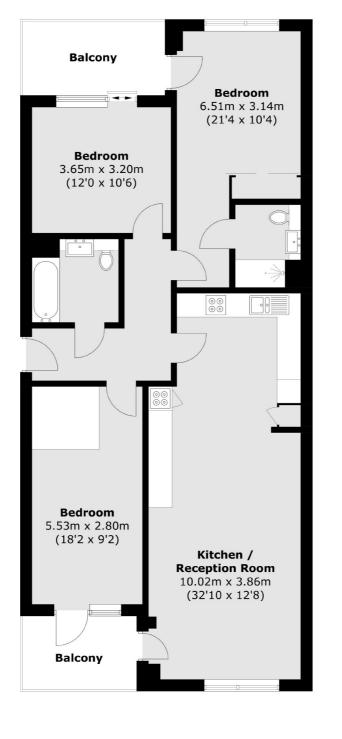

### Hoy Close, London, NW9

Total area (approx.): 100.1 sq. m (1077.5 sq. ft) Balcony: 12.2 sq. m (131.3 sq. ft)

Hendon 18 Central Circus London NW4 3AS Sales 020 8545 8586 Energy Rating: . We aim to make our particulars both accurate and reliable. However they are not guaranteed; nor do they form part of an offer or contract. If you require clarification on any points then please contact us, especially if you're traveling some distance to view. Please note that appliances and heating systems have not been tested and therefore no warranties can be given as to their good working order.