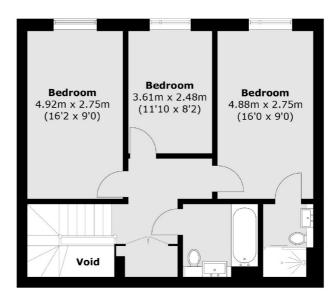

## **Dexters**









## Perryfield Way, NW9 £625,000

This fantastic 3 bedroom split level maisonette consists of three large double bedrooms, two large bathrooms, one being an en-suite. A large kitchen dining area with high specification fitted appliances. Then a bright lounge with direct access onto a private patio.

This fabulous modern development is within close proximity of the welsh harp reservoir, and is conveniently located close to Brent Cross Shopping Centre and 5 minuets from Hendon Thameslink Station.

## **Features**

Hendon Waterside Gym & Concierge Underground Parking (EV) Separate WC Three Double Bedrooms Split Level

Hendon 020 8545 8586 dexters.co.uk

## Perryfield Way, London, NW9





**Ground Floor** 

Hendon

London

Sales

NW43AS

18 Central Circus

020 8545 8586

**First Floor** 

Total area (approx.): 116.5 sq. m (1253.9 sq. ft)