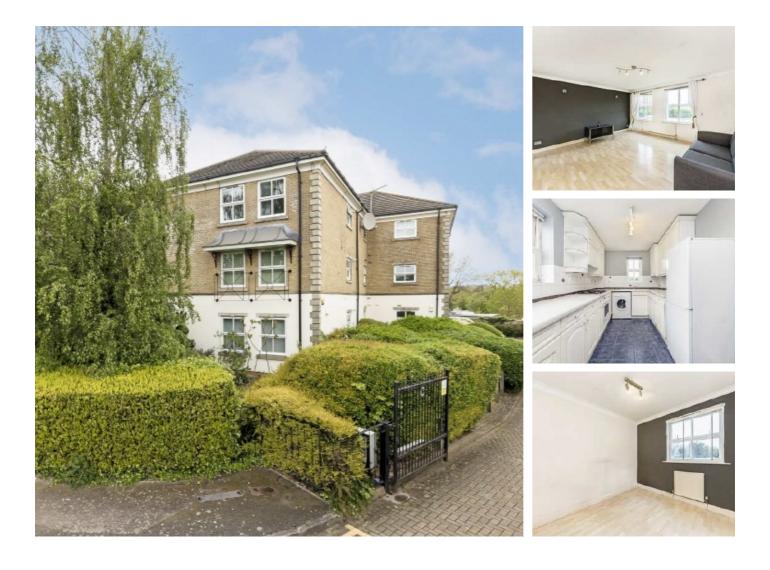

## Great North Way, NW4 £325,000

An excellent opportunity to purchase this two bed ground floor flat located within this purpose built block. This home comes with two bathrooms, communal gardens, a private parking space and is offered chain free.

Lime Court is ideally located close to Copthall Playing Fields, Sunny Hill Park and the Laboratory Health Club and Spa.

## Features

Two Bedrooms Chain Free Two Bathrooms Private Parking Space Ground Floor Separate Kitchen