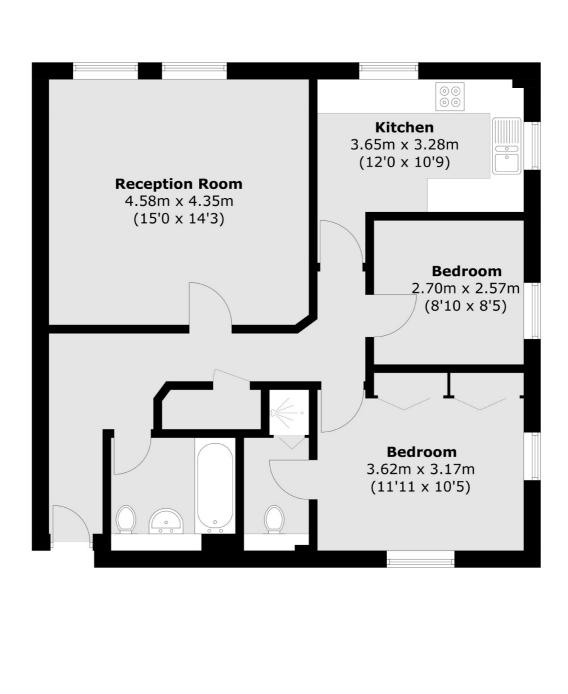

## Great North Way, London, NW4

Total area (approx.): 69.9 sq. m (752.4 sq. ft)

Hendon 18 Central Circus London NW4 3AS Sales 020 8545 8586 Energy Rating: C. We aim to make our particulars both accurate and reliable. However they are not guaranteed; nor do they form part of an offer or contract. If you require clarification on any points then please contact us, especially if you're traveling some distance to view. Please note that appliances and heating systems have not been tested and therefore no warranties can be given as to their good working order.