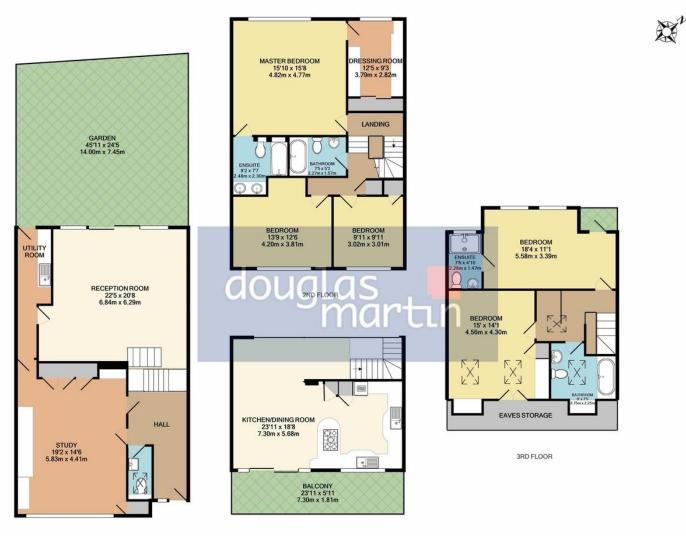

GROUND FLOOR

1ST FLOOR

BRINSDALE ROAD NW4 TOTAL APPROX. FLOOR AREA 2797 SQ.FT. (259.8 SQ.M.) Measurements are approximate. Not to scale. Illustrative purposes only

18 Central Circus London NW4 3AS www.douglasmartin.co.uk sales@douglasmartin.co.uk 020 8202 6333 Agents Note: Whilst every care has been taken to prepare these sales particulars, they are for guidance purposes only. All measurements are approximate are for general guidance purposes only and whilst every care has been taken to ensure their accuracy, they should not be relied upon and potential buyers are advised to recheck the measurements