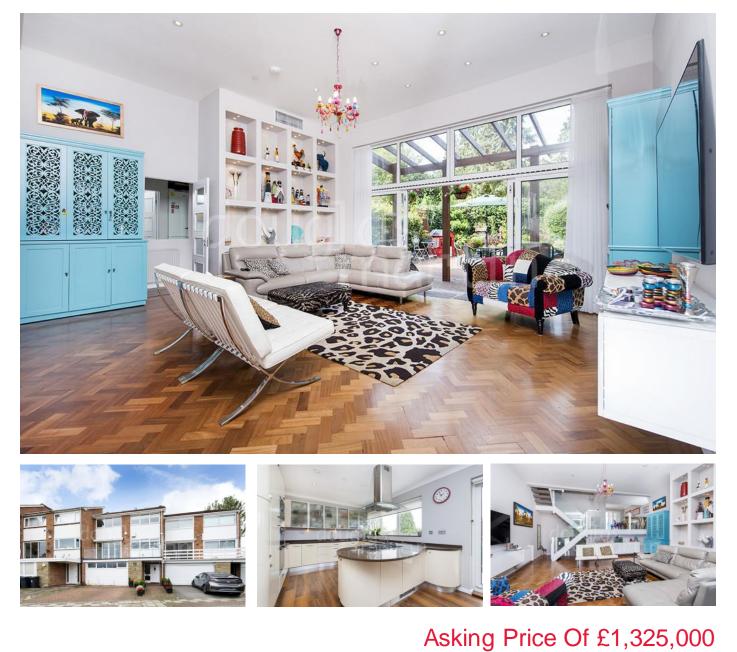

## Brinsdale Road

NW4 1TB

- Superb Family Home
- Large High Ceiling Reception
- Raised Level Open Plan Kitchen/Differ Large Balcony
- 5 Bedrooms
- 4 Bathrooms (2 Ensuite)
- Popular Cul-De-Sac Location

Renovated By Current Owner

## **Full Description**

Superb 5 bedroom family home, offering substantial and unique living accommodation, and benefiting from large reception with high ceilings, raised upper level open plan kitchen and diner, large study, utility room, master suite with walk in closet, 4 bathrooms (2 ensuite), a large balcony, off street parking and a lovely garden. This fabulous property has been completely renovated by the current owners and is located on this popular cul de sac location off Tenterden Grove, within easy access of Brent Street's shopping and transport facilities.