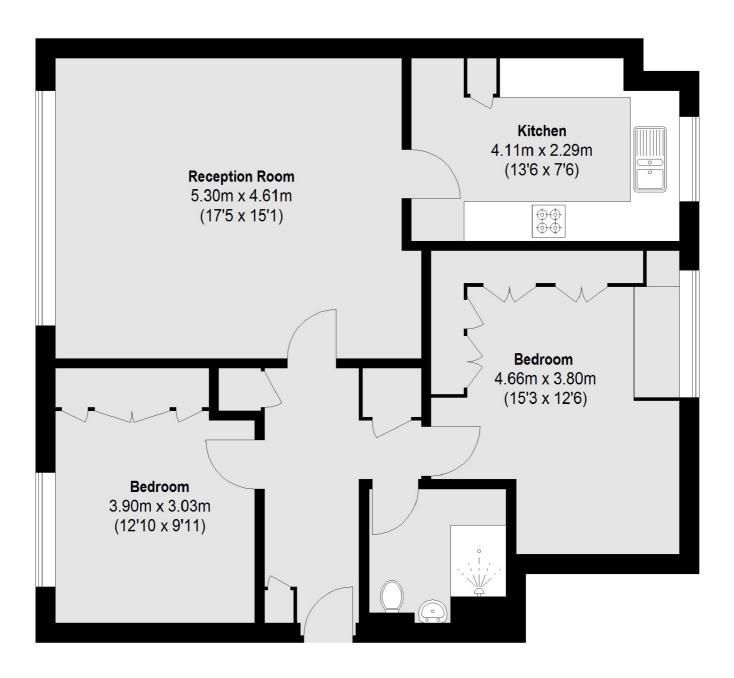

## High Mount, London, NW4

Total area (approx.):79.57 sq. m (856 Sq. ft)

Hendon 18 Central Circus London NW4 3AS Sales 020 8545 8586 Energy Rating: E. We aim to make our particulars both accurate and reliable. However they are not guaranteed; nor do they form part of an offer or contract. If you require clarification on any points then please contact us, especially if you're traveling some distance to view. Please note that appliances and heating systems have not been tested and therefore no warranties can be given as to their good working order.