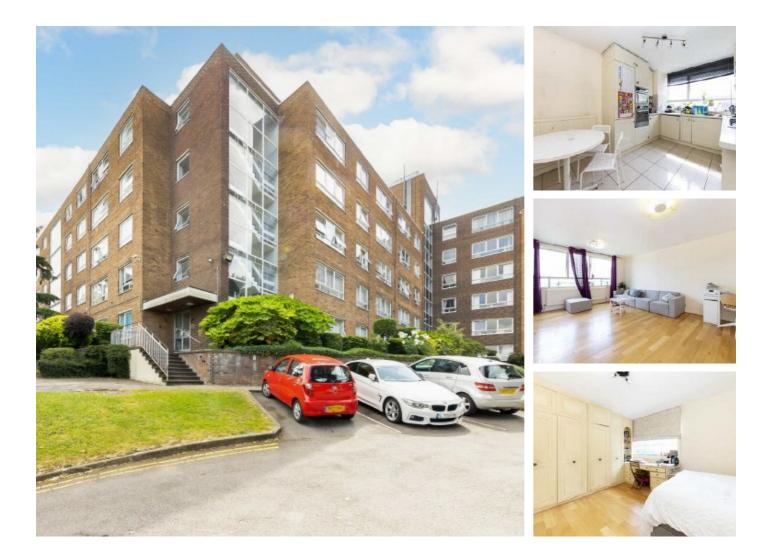

## High Mount, NW4 £360,000

A spacious two double bedroom apartment in this popular purpose built portered block with lift. This delightful apartment benefits from a large reception and kitchen, secure parking, visitors parking and beautifully maintained communal gardens.

### Features

856 sq ft Two Double Bedrooms Portered Block Lift Secure Parking Communal Gardens