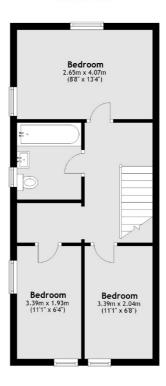

## Daniel Place, NW4 £650,000

Superb three bedroom end of terrace home with large open plan kitchen and reception, guest WC, garden and off street parking.

This immaculate property is conveniently located close to Brent Cross Shopping Centre and within easy access of Hendon Central Underground Station and Hendon Mainline Station

#### **Features**

Large Reception and Kitchen Three Bedrooms Guest WC Parking Garden Sole Agent

Hendon 020 8545 8586 dexters.co.uk

#### **Ground Floor**

First Floor

Total area: approx. 80.4 sq. metres (865.0 sq. feet)

020 8545 8586