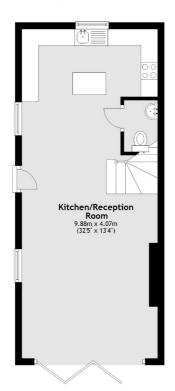

## Daniel Place, NW4 £650,000

Superb three bedroom end of terrace home with large open plan kitchen and reception, guest WC, garden and off street parking.

This immaculate property is conveniently located close to Brent Cross Shopping Centre and within easy access of Hendon Central Underground Station and Hendon Mainline Station

#### **Features**

Large Reception and Kitchen Three Bedrooms Guest WC Parking Garden Sole Agent

Hendon 020 8545 8586 dexters.co.uk

#### **Ground Floor**

First Floor

Total area: approx. 80.4 sq. metres (865.0 sq. feet)

020 8545 8586