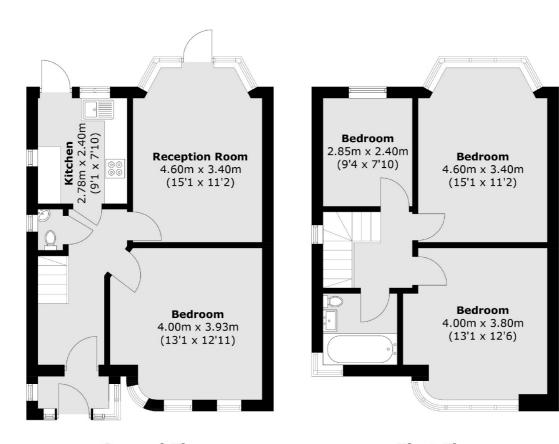

## Cool Oak Lane, London, NW9

**Ground Floor** 

Hendon

London

Sales

NW43AS

18 Central Circus

020 8545 8586

**First Floor** 

Total area (approx.): 95.2 sq. m (1,024.7 sq. ft)