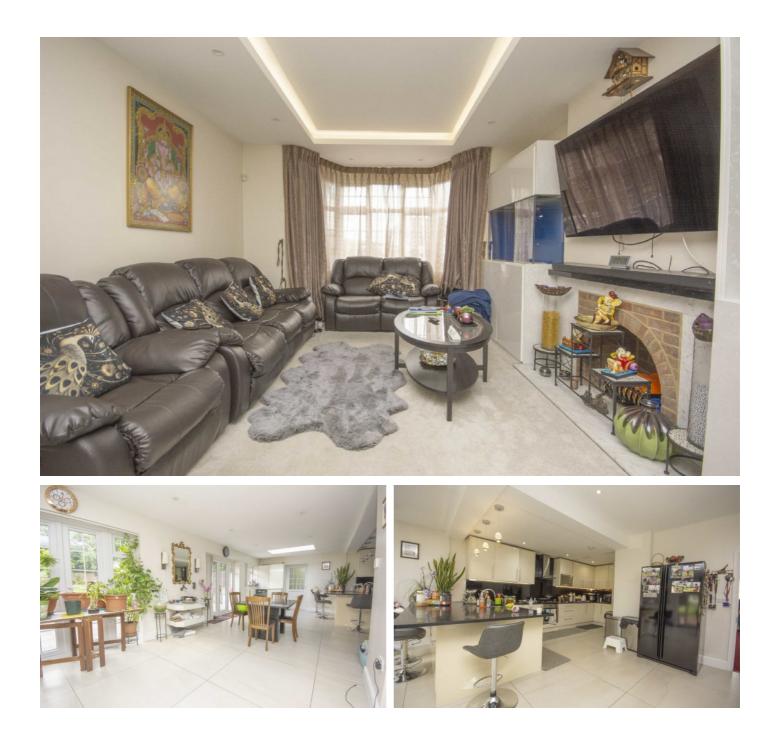

## Old Church Lane, NW9 £6,000 Per calendar month

A lovely detached family home with six bedrooms, through lounge, modern open plan kitchen to dining area, office/study room, spacious utility room/gym room, downstairs large bathroom/WC, steam room, family bathroom/WC, en-suite to two bedrooms, well maintained large rear garden with patio area and side access, and off street parking for three/four cars to front.