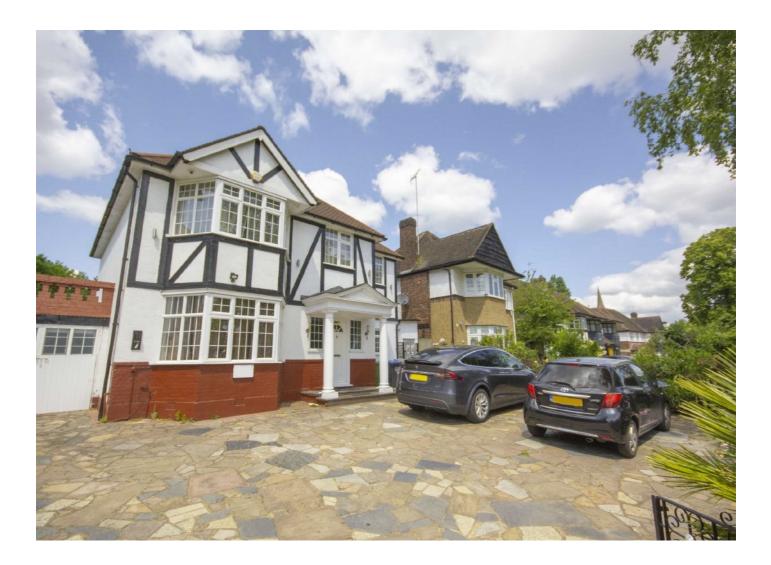

## Old Church Lane, NW9 £6,000 Per calendar month

A lovely detached family home with six bedrooms, through lounge, modern open plan kitchen to dining area, office/study room, spacious utility room/gym room, downstairs large bathroom/WC, steam room, family bathroom/WC, en-suite to two bedrooms, well maintained large rear garden with patio area and side access, and off street parking for three/four cars to front.

Located in this sought after residential road, with easy access to a family home within easy reach of all amenities on the A4088, Wembley, Kingsbury and Colindale. Many local state and independent schools are also within easy reach, along with open spaces and parks.

## Features

Detached Family Home Spacious Air Conditioning Large Rear Garden Off Street Parking Close to Local Amenities