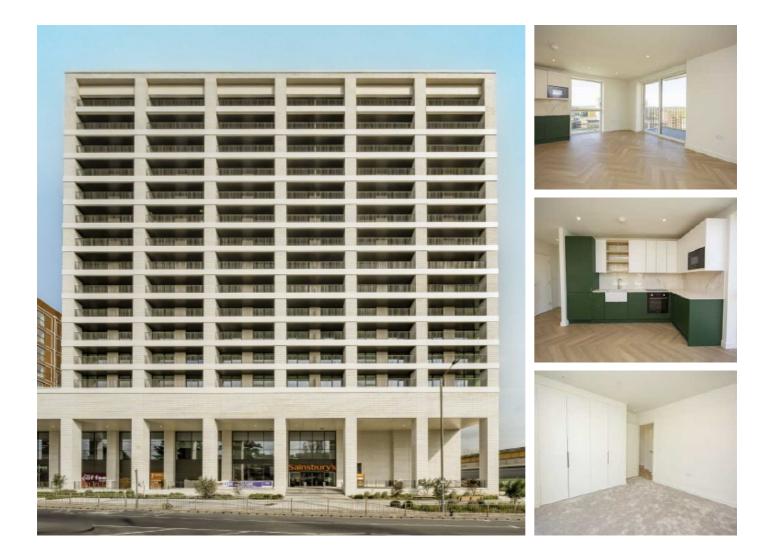

## Silkstream, NW9 £1,650 Per calendar month

A brand new one bedroom apartment on the tenth floor (with lift access) of this sought after development, a modern open-plan kitchen to a bright and spacious reception room, private balcony, well maintained communal roof terrace, and gym (available in a few months). Energy Rating: B.

Conveniently located within a short distance to local amenities, Hendon Mainline Station, Hendon Central Underground Station, and Brent Cross Shopping Centre.

## Features

Brand New Apartment Spacious Excellent Condition Private Balcony Communal Roof Terrace Close to Local Amenities