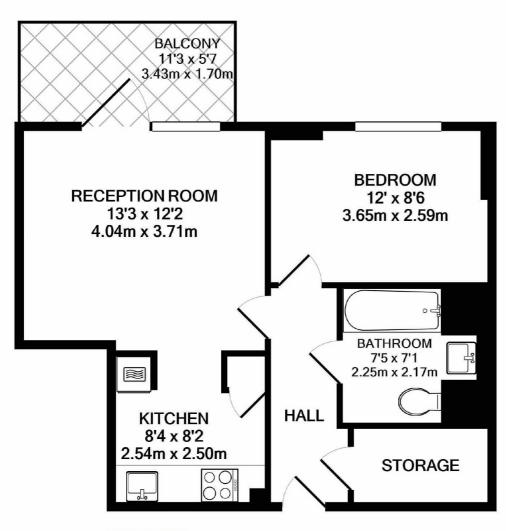

## Shearwater Drive, NW9

£1,450 Per calendar month

A modern one double bedroom apartment on the first floor, located in Hendon Waterside. This apartment comes with a double bedroom, open plan living and kitchen area, private balcony, and communal gardens.

## Shearwater Drive, London, NW9

FIRST FLOOR

Hendon

London

Lettings

NW43AS

18 Central Circus

020 8545 8587