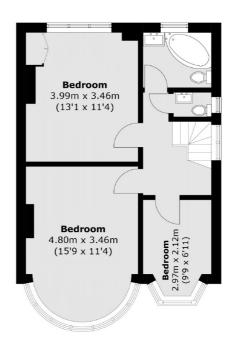

## Hall Lane, NW4

£2,950 Per calendar month

A lovely three/four bedroom semi detached family home offering spacious bedrooms, reception with dining area, fitted kitchen with utility room, family bathroom/WC, separate shower/WC, rear garden with decked area and lawn, and off street parking for two cars.

**First Floor** 

Total area (approx.): 118.9 sq. m (1,279.8 sq. ft) (Excluding Eaves)