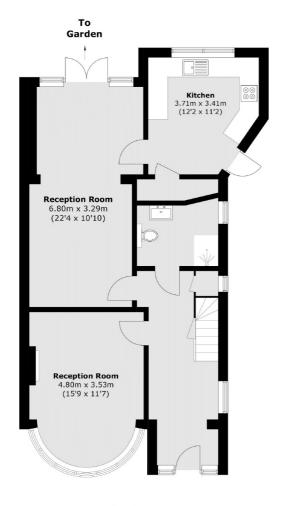

## Hall Lane, NW4

£2,950 Per calendar month

A lovely three/four bedroom semi detached family home offering spacious bedrooms, reception with dining area, fitted kitchen with utility room, family bathroom/WC, separate shower/WC, rear garden with decked area and lawn, and off street parking for two cars.

### Hall Lane, London, NW4

**Ground Floor** 

Hendon

London

Lettings

NW43AS

18 Central Circus

020 8545 8587