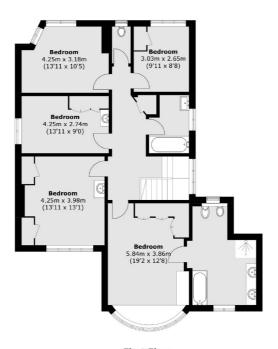

## Talbot Crescent, London, NW4

Total area (approx.): 266.6 sq. m (2,869.7 sq. ft) (Including Garage)

**Ground Floor** 

Hendon

London

Sales

NW43AS

18 Central Circus