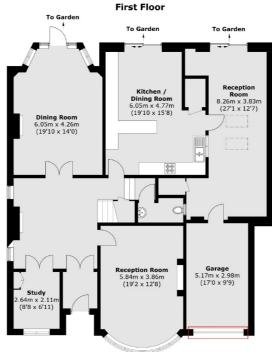

## Talbot Crescent, London, NW4

Total area (approx.): 266.6 sq. m (2,869.7 sq. ft) (Including Garage)

**Ground Floor** 

Hendon

London

Sales

NW43AS

18 Central Circus