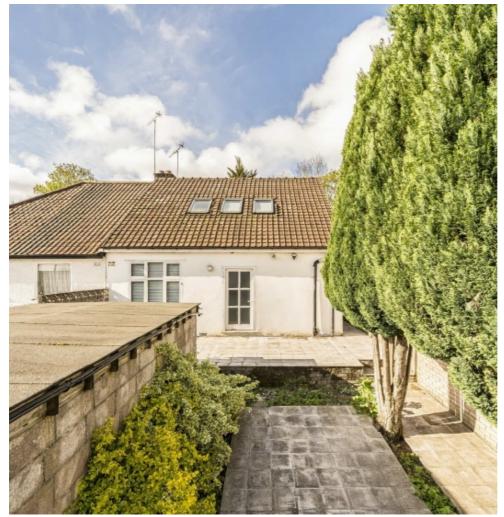

## Robin Lane, NW4 £575,000

An excellent and very generous three bedroom semidetached chalet bungalow. This lovely home is offered chain free, has a luscious large garden, private driveway and two big bathrooms.

Located in this quiet cul-de-sac, near to Hendon Golf Course and Windsor Open Space and is close proximity to Parsons Street and Brent Street. This property has good connections to the A1, M1 and A406.

## **Features**

Chain Free Chalet Bungalow Private Driveway Big Garden Three Bedrooms Two Bathrooms

Hendon 020 8545 8586 dexters.co.uk