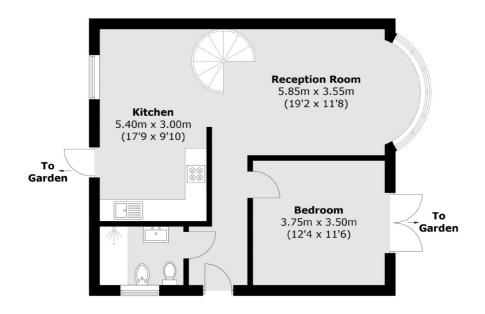

## Robin Lane, London, NW4

**First Floor** 

**Ground Floor** 

Total area (approx.): 115.6 sq. m (1,244.3 sq. ft)