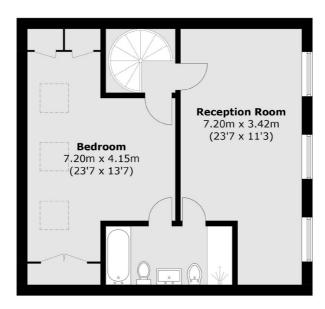

## Robin Lane, London, NW4

**First Floor** 

**Ground Floor** 

Total area (approx.): 115.6 sq. m (1,244.3 sq. ft)