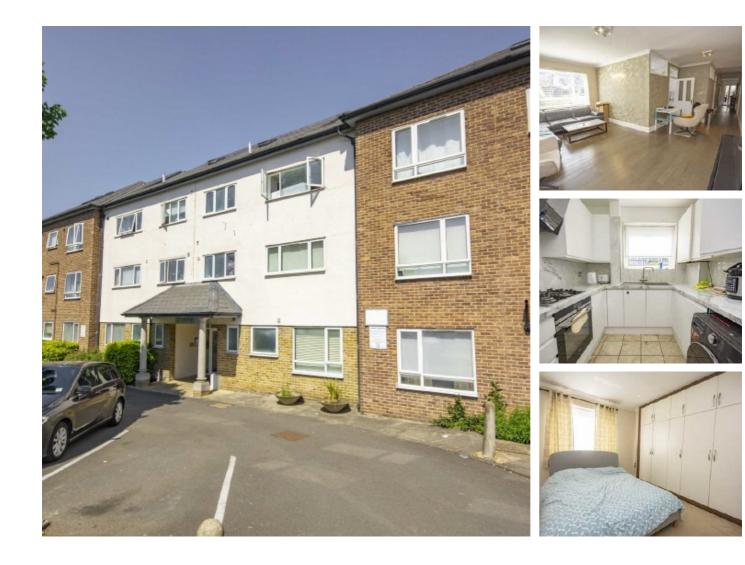

## Graham Road, NW4 £2,100 Per calendar month

A spacious two bedroom ground floor purpose built apartment located close to Hendon Central tube station and all the local amenities. This property has a modem kitchen, large living room with dining area, spacious bedrooms, bathroom/WC, separate guest WC, well maintained communal gardens, and off street parking. Energy Rating: C.

The property is within easy reach of all amenities in Hendon Central and a short walk to Brent Cross Shopping Centre, with local schools and open spaces also nearby

## Features

Spacious Modern Close to Local Amenities Guest WC Communal Gardens Off Street Parking