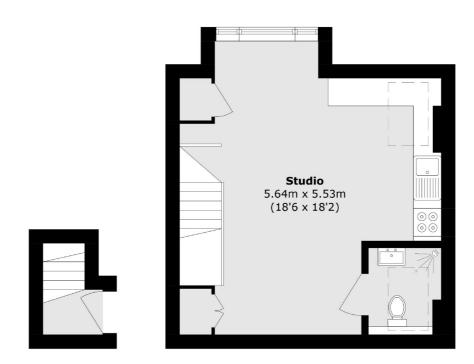

### Park Road, London, NW4

Total area (approx.): 35.1 sq. m (377.8 sq. ft)

Hendon

London

Sales

NW43AS

18 Central Circus

020 8545 8586