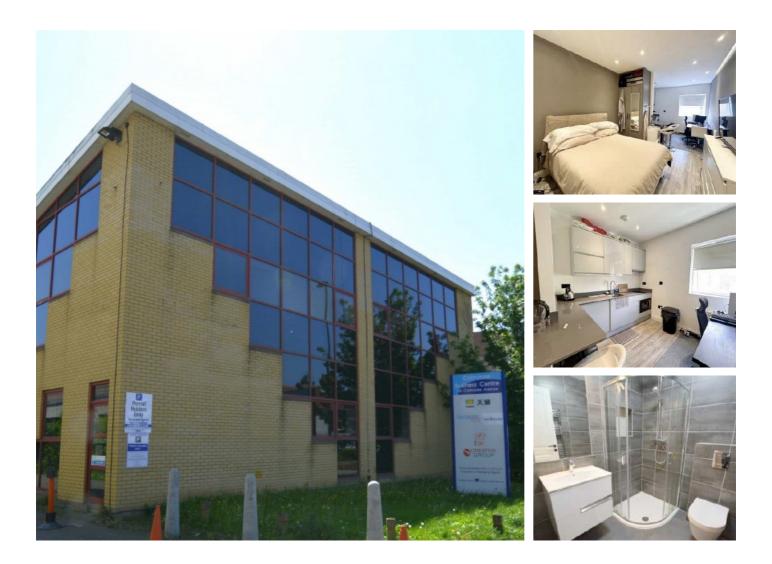

## Colindale Avenue, NW9 £1,350 Per calendar month

A modern studio apartment on the first floor of a trendy converted commercial premises. This property consists of a kitchenette with breakfast bar, shower/WC and spacious studio area. Colindale Avenue is well situated for local amenities and Colindale underground station. \*\*\*\* RENT INCLUSIVE OF WATER RATES & WIFI \*\*\*\* Energy Rating: C.

Located within easy reach of Colindale Underground station and all amenities on Edgware Road (NW9).

## Features

Modern Apartment Close to Local Amenities Spacious Inclusive of Water & Wifi Good Condition Prime Location