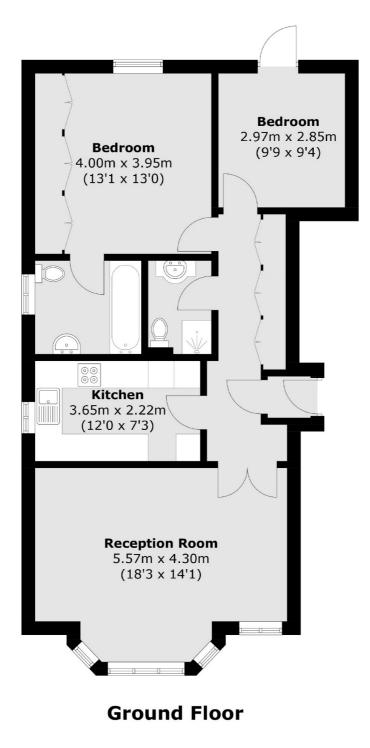

### Neeld Crescent, London, NW4

Total area (approx.): 74.4 sq. m (800.8 sq. ft)

Hendon 18 Central Circus London NW4 3AS Sales 020 8545 8586 Energy Rating: C. We aim to make our particulars both accurate and reliable. However they are not guaranteed; nor do they form part of an offer or contract. If you require clarification on any points then please contact us, especially if you're traveling some distance to view. Please note that appliances and heating systems have not been tested and therefore no warranties can be given as to their good working order.