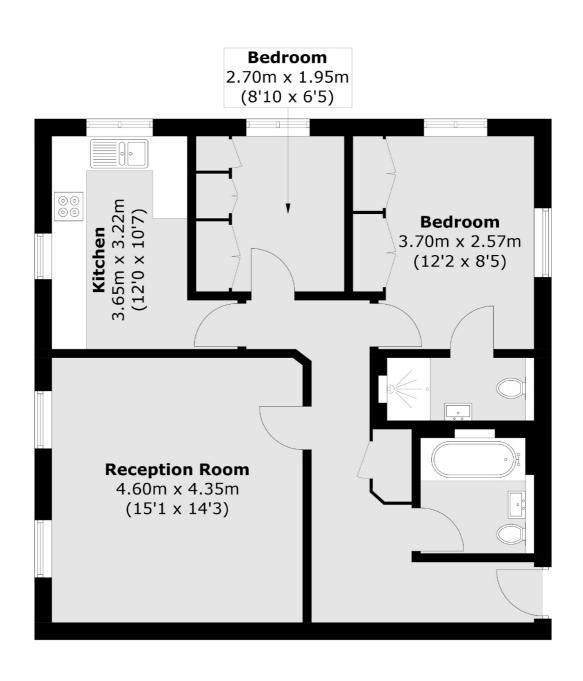

## Great North Way, NW4 £350,000

An excellent opportunity to purchase this two bedroom flat located within this popular purpose-built block with lift. This property benefits from two bathrooms, a separate kitchen and secure gated parking.

## Great North Way, London, NW4

Total area (approx.): 70.8 sq. m (762.1 sq. ft)

Hendon

London

Sales

NW43AS

18 Central Circus

020 8545 8586