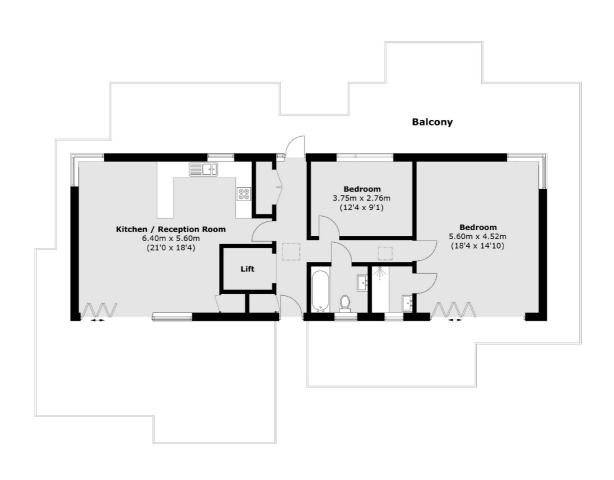

## Ashley Lane, London, NW4

Total area (approx.): 96.4 sq. m (1037.6 sq. ft)
(Including Lift)

Balcony: 223.1 sq. m ( 2401.4 sq .ft)

Hendon

London

Sales

NW43AS

18 Central Circus