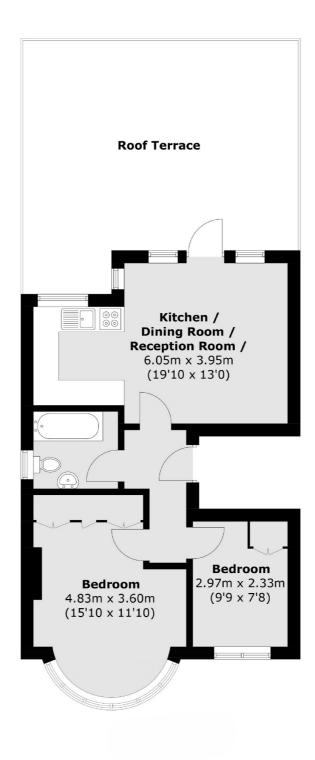

### Watford Way, London, NW4

Total area (approx.): 50.3 sq. m (541.4 sq. ft) Roof Terrace : 35.0 sq. m (376.4 sq. ft)

Hendon 18 Central Circus London NW4 3AS Sales 020 8545 8586 Energy Rating: C. We aim to make our particulars both accurate and reliable. However they are not guaranteed; nor do they form part of an offer or contract. If you require clarification on any points then please contact us, especially if you're traveling some distance to view. Please note that appliances and heating systems have not been tested and therefore no warranties can be given as to their good working order.