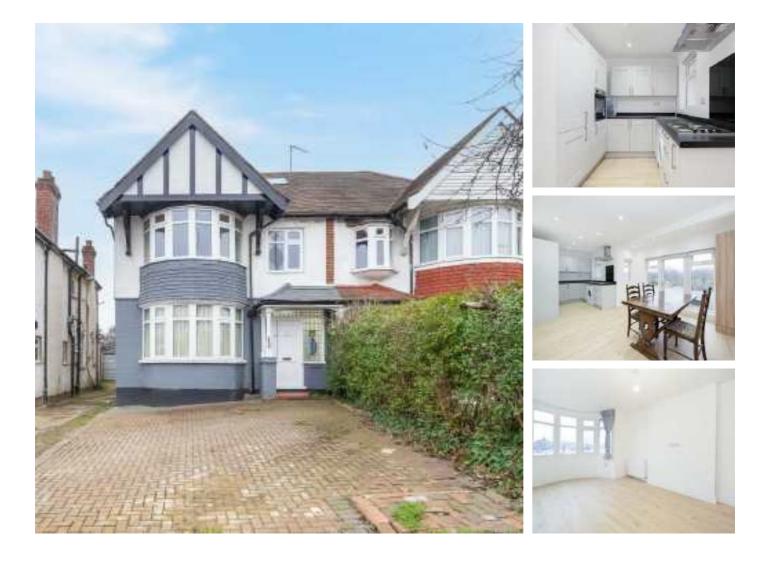

## Watford Way, NW4 £375,000

A charming two bed flat located on Watford Way. The property has been recently refurbished to a high standard, benefitting from a private garden, parking on the driveway and is being sold chain free.

This flat on Watford Way is located within easy access of Hendon Central underground station, Middlesex University, Brent Street and Sunny Hill Park.

### Features

Period Conversion No Chain Two Bedrooms Recently Refurbished Parking Private Garden