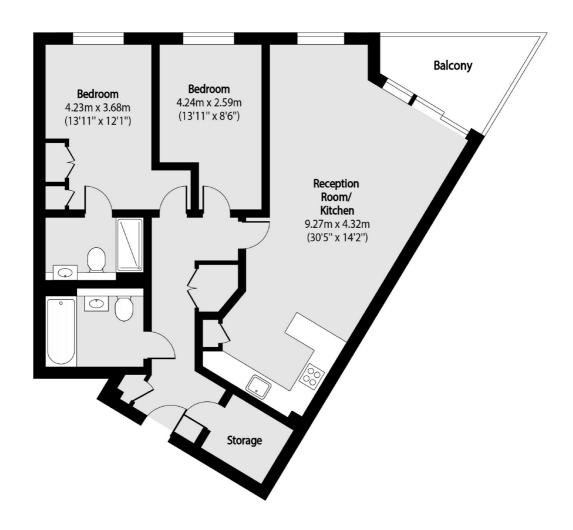

## Aerodrome Road, London, NW9

Total area (approx): 83.38 sq m (897 sq. ft)

Balcony total area (approx): 6.27 sq m (67 sq. ft)

Hendon

London

Sales

NW4 3AS

020 8545 8586