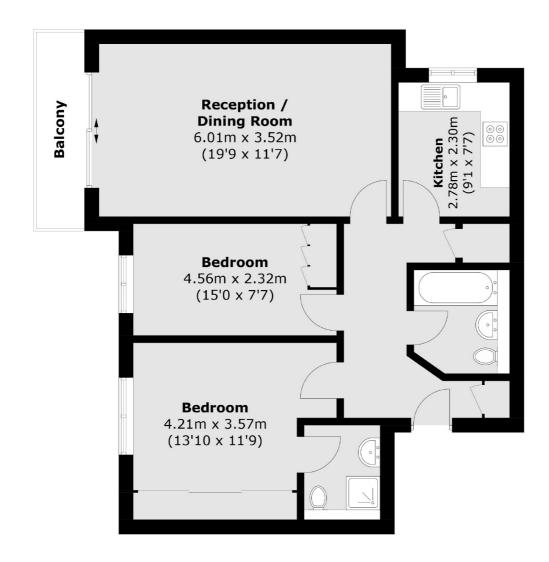

### Bridge Lane, London, NW11

**Third Floor** 

Total area (approx.): 72.3 sq. m (778.2 sq. ft) Balcony: 4.1 sq. m (44.1 sq. ft)

Hendon

London

Sales

NW43AS

18 Central Circus