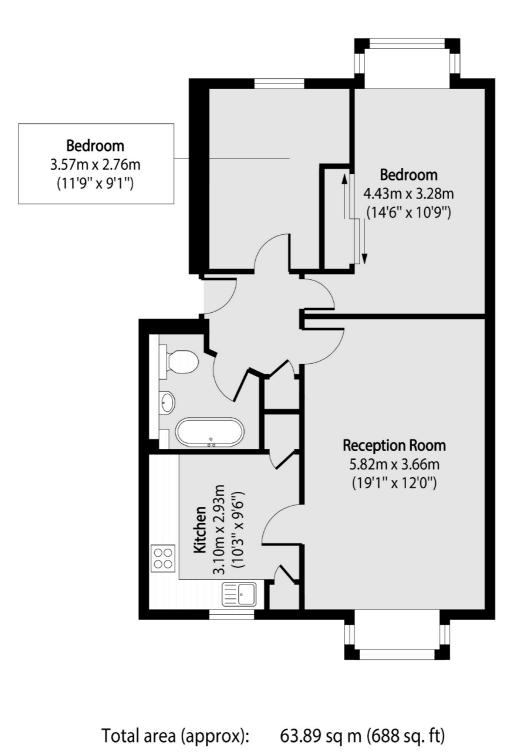

## Wheatley Close, NW4 £325,000

A spacious two double bedroom flat in this sought after development in Hendon. This ground floor flat comes with no chain, has allocated parking, access to communal gardens and has a separate kitchen.

#### Features

Allocated Parking Chain Free Two Double Bedrooms Ground Floor Communal Gardens Separate Kitchen