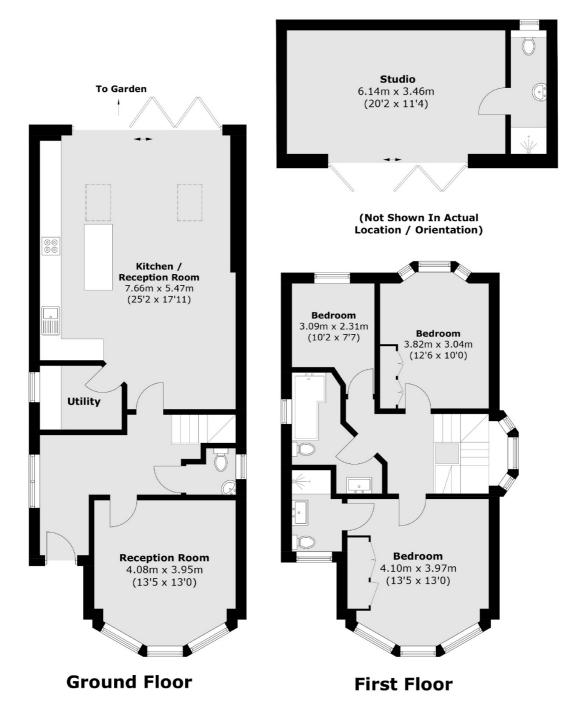

## Hendale Avenue, NW4 £1,000,000

A fantastic three bedroom detached family home. The property has three bedrooms, three bathrooms and additional WC, an open plan living and kitchen area, reception room, utility room and outbuilding with a further bathroom.

## Hendale Avenue, London, NW4

Total area (approx.): 124.5 sq. m (1,340.1 sq. ft) Garden Studio: 26.0 sq. m (279.9 sq. ft)

Hendon

London

Sales

NW4 3AS

020 8545 8586

18 Central Circus