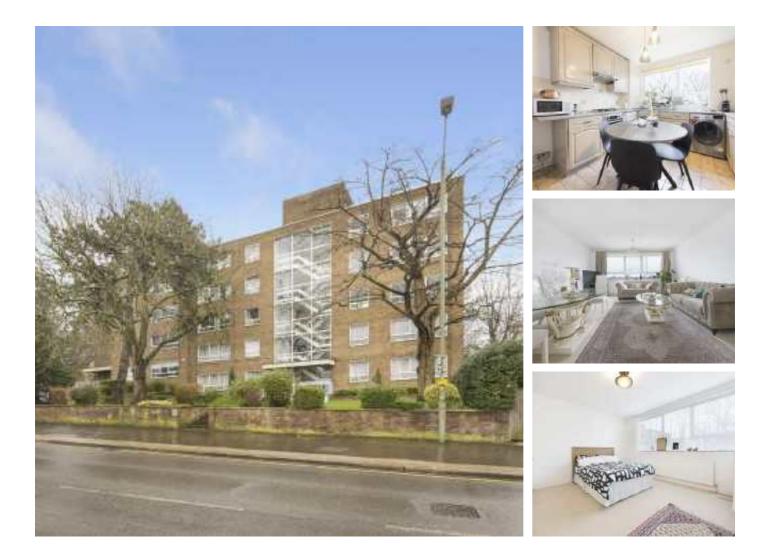

## High Mount, NW4 £375,000

Well proportioned and well presented two double bedroom, top (4th) floor apartment in this popular portered block in Hendon Central. The flat offers fabulous far reaching views and benefits from two allocated parking spaces.

High Mount is ideally located on Station Road, moments from Hendon Thameslink and a short walk from Hendon Central Underground Station. Brent Cross shopping centre and Middlesex University are also nearby.

### Features

Two Bedrooms Two Parking Spaces Share of Freehold Close to Hendon Stations Purpose-Built Block with Lift Porter