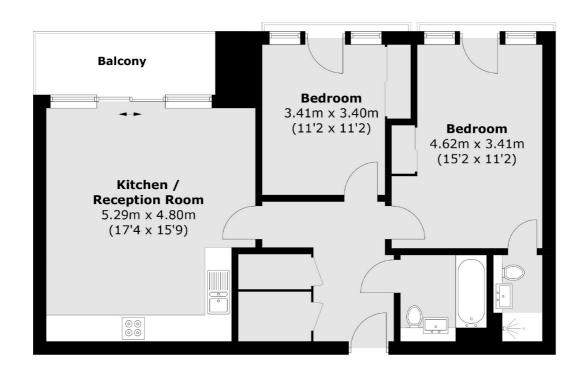

### **Thirteenth Floor**

Total area (approx.): 69.1 sq. m (743.7 sq. ft) Balcony : 5.7 sq. m (61.4 sq. ft)

Hendon

London

Sales

NW4 3AS

020 8545 8586

18 Central Circus