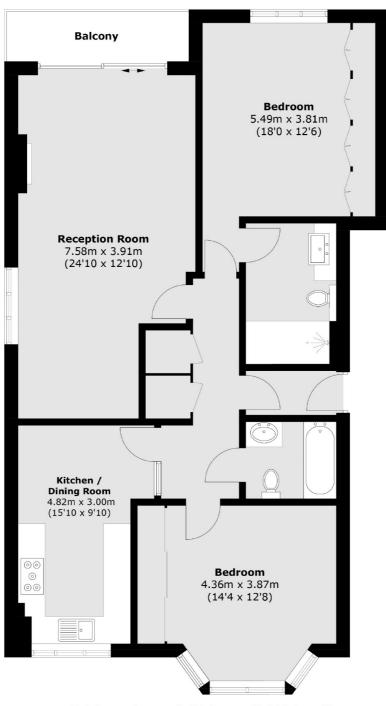

## Neeld Crescent, NW4 £500,000

A very spacious two double first floor flat located within this handsome purpose-built block. This chain free flat comes with a private parking space, a private balcony, two bathrooms and a large separate reception room.

## **Features**

Two Double Bedrooms Two Bathrooms First Floor Private Parking Space Private Balcony Chain Free

Hendon 020 8545 8586 dexters.co.uk

## Neeld Crescent, Hendon, NW4

Total area (approx.): 97.4 sq. m (1,048.4 sq. ft) Balcony: 4.4 sq. m (47.4 sq. ft)

Hendon

London

Sales

NW4 3AS

020 8545 8586

18 Central Circus