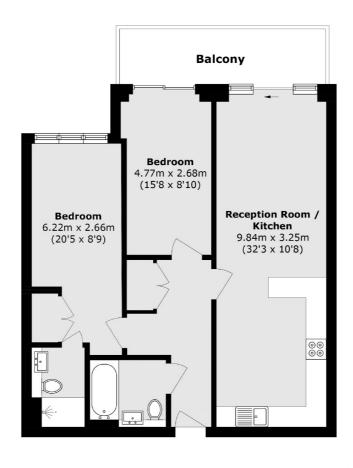

## Boulevard Drive, NW9 £450,000

An excellent and spacious two double bedroom presented in immaculate condition. This chain free flat comes with two bathrooms, a large private balcony the width of the flat and a private parking space.

## **Features**

Two Double Bedrooms
Two Bathrooms (One en suite)
Private Parking Space
Chain Free
Gym & Spa
Private Balcony

Hendon 020 8545 8586 dexters.co.uk

## Boulevard Drive, London, NW9

Total area (approx.): 81.8 sq. m (880.4 sq. ft) Balcony area (approx.): 9.9 sq. m (106.5 sq. ft)

Hendon

London

Sales

NW43AS

020 8545 8586

18 Central Circus