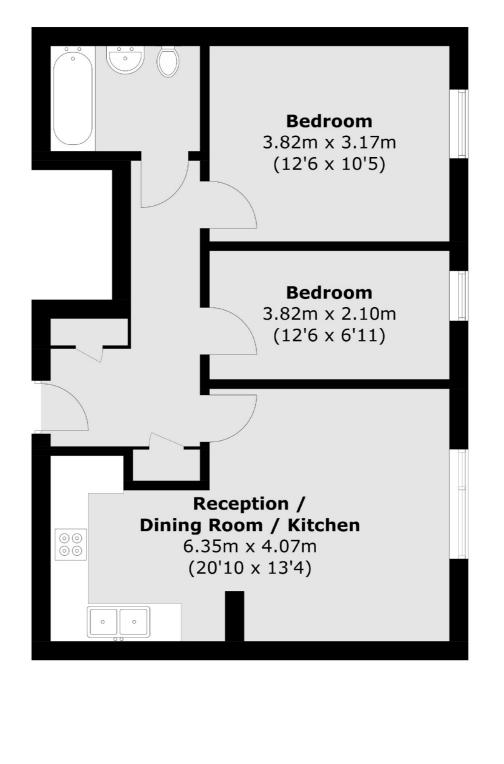

### Harvey Close, London, NW9

Total area (approx.): 57.0 sq. m ( 613.5 sq. ft)

Hendon 18 Central Circus London NW4 3AS Sales 020 8545 8586 Energy Rating: C. We aim to make our particulars both accurate and reliable. However they are not guaranteed; nor do they form part of an offer or contract. If you require clarification on any points then please contact us, especially if you're traveling some distance to view. Please note that appliances and heating systems have not been tested and therefore no warranties can be given as to their good working order.