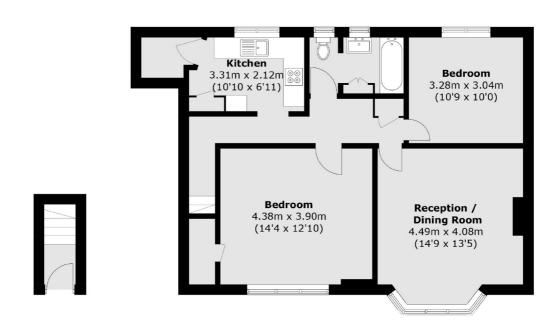

## Tithe Court, NW4 £325,000

A two double bedroom first floor maisonette located on Hall Lane in Hendon. This lovely home comes with a private entrance, a separate kitchen, and a private garden.

Hall Lane is located close to the exclusive Laboratory Health Club and Spa, the green open space of Sunny Hill Park and is accessible to Colindale and Hendon Central underground station (Northern line).

### Tithe Court, London, NW4

#### **First Floor**

Total area (approx.): 73.1 sq. m (786.9 sq. ft)

Hendon

London

Sales

NW4 3AS

020 8545 8586

18 Central Circus