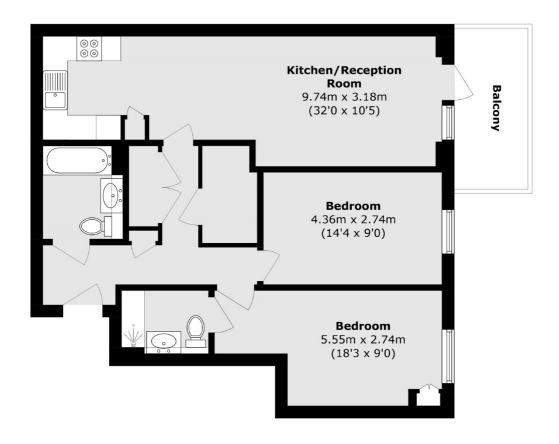

## Edgware Road, NW9 £450,000

This fabulous bright apartment located in the modern development of Eastern Point. This immaculate flat comes with a private balcony, two double bedrooms, one en-suite, an underground parking space and is being offered chain free.

## **Features**

Two Bedrooms
Two Bathrooms
Open Plan Living/Kitchen
Balcony
Chain Free
Underground Parking

Hendon 020 8545 8586 dexters.co.uk

## Edgware Road, London, NW9

Total area (approx.): 77.4 sq. m (833.1 sq. ft)

Balcony area (approx.): 7.0 sq. m (75.3 sq. ft)

Hendon

London

Sales

NW4 3AS

18 Central Circus