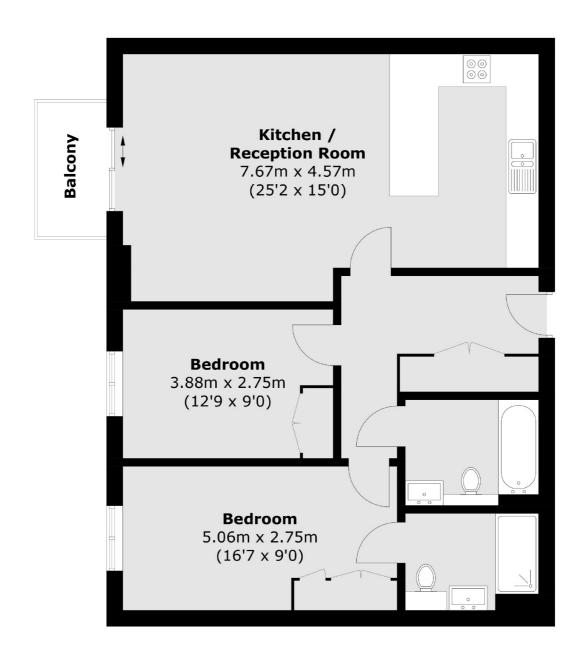

## Beaufort Square, London, NW9

Total area (approx.): 79.2 sq. m (852.5 sq. ft) Balcony: 3.2 sq. m (34.4 sq. ft)

Hendon

London

Sales

NW43AS

18 Central Circus

020 8545 8586